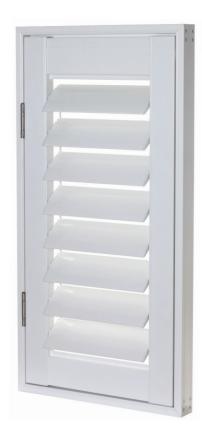

#### Product Information

The **Ambience Aluminium Shutter** has been designed for the Australian market and incorporates a number of quality features that are unrivalled in the market. The Ambience Aluminium shutter features a light weight frame with an aluminum control rod which allows for full closure of the blades in two positions. The control rod on this shutter is positioned on the back of the shutter giving the appearance of clean cut lines.

The Aluminium shutter offers sleek and subtle lines usually associated with internal products thus creating a consistent smooth transition from indoor to outdoor when combined with our Timber Shutter range. A range of functional, quality hardware is supplied with this shutter providing the complete package for your customer.