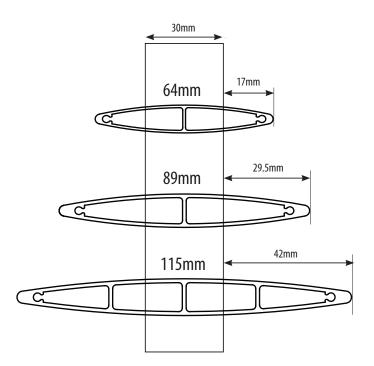

#### Technical Information

| Product Code                 | S211.0                                                                                                                            |                                             |      |       |  |
|------------------------------|-----------------------------------------------------------------------------------------------------------------------------------|---------------------------------------------|------|-------|--|
| Product Name                 | Ambience Aluminium Shutter                                                                                                        |                                             |      |       |  |
| Operation                    | Blade Operation                                                                                                                   |                                             |      |       |  |
| Dimensions<br>- Width Range  | Single Shutter                                                                                                                    | 400mm Minimum - 870mm Maximum               |      |       |  |
|                              | HInged Shutter                                                                                                                    | 400mm Minimum - 1200mm Maximum              |      |       |  |
|                              | Double Hinged                                                                                                                     | 400mm Minimum - 600mm Maximum               |      |       |  |
|                              | Sliding Shutter                                                                                                                   | 700mm Minimum - 1200mm Maximum              |      |       |  |
|                              | Bi-Fold Shutter                                                                                                                   | 400mm Minimum - 700mm Maximum               |      |       |  |
| Dimensions<br>- Height Range | Single, Sliding and Bi-Fold                                                                                                       | nd Bi-Fold 600mm Minimum - 3600mm Maximum   |      |       |  |
|                              | Single, Hinged and Sliding                                                                                                        | 400mm Minimum - 3600mm Maximum              |      |       |  |
| Max Area                     | Single, Hinged and Sliding                                                                                                        | 4.32m <sup>2</sup>                          |      |       |  |
|                              | Double Hinged                                                                                                                     | 2.16m <sup>2</sup>                          |      |       |  |
|                              | Bi-Fold                                                                                                                           | 2.53m <sup>2</sup>                          |      |       |  |
| Elliptical Blade Size        | Width                                                                                                                             | 64mm                                        | 89mm | 115mm |  |
| Reveal Depth                 | Z Frame                                                                                                                           | 38mm                                        | 51mm | 64mm  |  |
|                              | L Frame                                                                                                                           | 54mm                                        | 67mm | 79mm  |  |
|                              | Fixed / Multi-Fold                                                                                                                | 54mm                                        | 67mm | 79mm  |  |
|                              | Material                                                                                                                          | Aluminium alloy with stove-enamelled finish |      |       |  |
| Operation                    | Single, Hinged, Double Hinged, Sliding and Bi-fold Systems                                                                        |                                             |      |       |  |
| Mid Rail Position            | Mandatory for all shutters over 2000mm in drop, a second is required for drops over 3000mm                                        |                                             |      |       |  |
|                              | Specify height of mid rail to centre and note if critical mid rail height is required                                             |                                             |      |       |  |
|                              | Blades spanning over 1200mm in drop will have a control rod split in half - specify if you require the split at a specific height |                                             |      |       |  |

#### Aluminium Shutter Blade Range

Visit Verosol Price List for more system diagrams