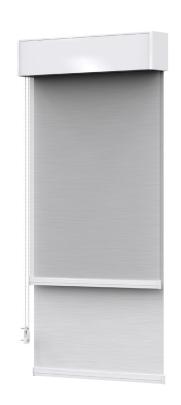

# Twin Vier Roller Blind

#### **Product Information**

**Vier Roller Blind** is one of the most versatile shading control systems for your home or office. A robust system utilising new generation hardware incorporating two roller blinds housed together in one headbox. The system offers independant operation by use of a single chain control or by hand via chain free spring operation. The system incorporates an auto-rise feature with built-in decelerator for ease of operation.

The Vier Roller Blind is suitable for both commercial and residential use, available in either chain control or chain free spring operation.