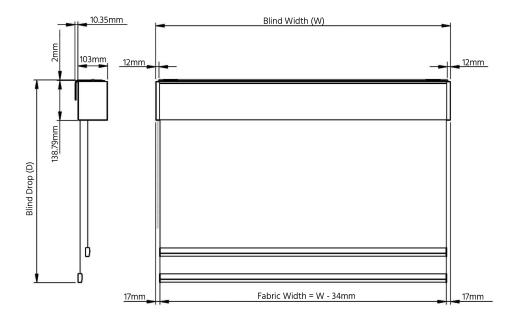

## Twin Vier Roller Blind

### System Diagram

#### Twin Vier Roller Blind

#### **Technical Information**

| Product Code         | R231.0                                                                   |                                                                                                                                                                                                                                                   | F                 | R231.1                      |  |
|----------------------|--------------------------------------------------------------------------|---------------------------------------------------------------------------------------------------------------------------------------------------------------------------------------------------------------------------------------------------|-------------------|-----------------------------|--|
| Product Name         | Twin Vier Roller Blind                                                   |                                                                                                                                                                                                                                                   |                   |                             |  |
| Operation            | Stainless Steel Chain Operation                                          |                                                                                                                                                                                                                                                   |                   | Chain Free Spring Operation |  |
| Dimensions           | Width                                                                    | 800mm minimum - 3000mm maximum                                                                                                                                                                                                                    |                   |                             |  |
|                      | Drop                                                                     | 500mm minimum - 3000mm maximum                                                                                                                                                                                                                    |                   |                             |  |
|                      | Spring Assist                                                            | 800mm minimum width                                                                                                                                                                                                                               |                   |                             |  |
|                      | Maximum Area                                                             | 6m <sup>2</sup>                                                                                                                                                                                                                                   |                   |                             |  |
| Roller Tube          | Light - 43mm                                                             | Standard - 44mm                                                                                                                                                                                                                                   | Heavy Duty - 49mr | n                           |  |
|                      | Optimised for fabric weight and width of blind to reduce tube deflection |                                                                                                                                                                                                                                                   |                   |                             |  |
| Base Rail<br>Options | Flat [11mm x 22mm], D30 Silent [14mm x 31mm]                             |                                                                                                                                                                                                                                                   |                   |                             |  |
|                      | Colours                                                                  | Paint: White, Black , Anodised: Clear [Colour availability dependant on rail type]                                                                                                                                                                |                   |                             |  |
| Control              | Mechanism                                                                | Direct action, high tensile wound steel spring which operates in such a way that it only applies the precise braking power necessary to keep the blind in the desired position. Internal universal spring booster allowing single touch operation |                   |                             |  |
|                      | Colours                                                                  | Paint: White, Black and Silver Grey                                                                                                                                                                                                               |                   |                             |  |
|                      | Chain                                                                    | Stainless Steel                                                                                                                                                                                                                                   |                   |                             |  |
| Brackets             | Material                                                                 | Press formed steel, pre-treated and powder coated                                                                                                                                                                                                 |                   |                             |  |
|                      | Colours                                                                  | White, Black and Silver Grey                                                                                                                                                                                                                      |                   |                             |  |
|                      |                                                                          |                                                                                                                                                                                                                                                   |                   |                             |  |
| Headbox Options      | Туре                                                                     | Rectangular Head box                                                                                                                                                                                                                              |                   |                             |  |
|                      | Dimensions                                                               | 103mm x 138mm                                                                                                                                                                                                                                     |                   |                             |  |
|                      | Maximum                                                                  | 3000mm maximum width                                                                                                                                                                                                                              |                   |                             |  |
|                      | Colours                                                                  | White, Black, Clear Ano                                                                                                                                                                                                                           | dised             |                             |  |