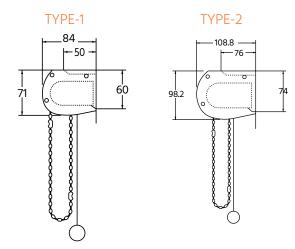

## Optional

| Headbox Options | Type       | Mode Type 1                          | Mode Type 2                          |
|-----------------|------------|--------------------------------------|--------------------------------------|
|                 | Material   | Extruded Aliminium Alloy [T5 Temper] | Extruded Aliminium Alloy [T5 Temper] |
|                 | Dimensions | 84mm                                 | 108mm                                |
|                 | Colours    | White and Clear Anodised             | White and Clear Anodised             |