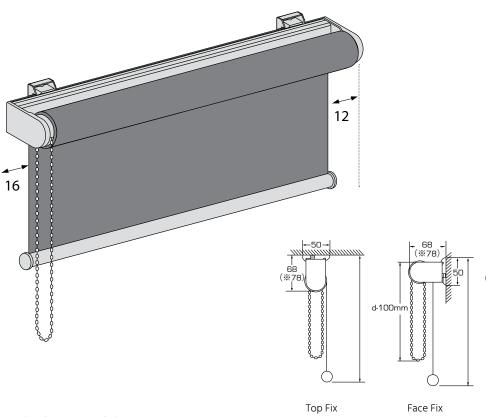

### System Diagrams

Mode One Touch Roller Blind System

#### **Technical Information**

| Product Code         | R207.2                                                                              |                                                                                                                                                          |  |
|----------------------|-------------------------------------------------------------------------------------|----------------------------------------------------------------------------------------------------------------------------------------------------------|--|
| Product Name         | Mode One Touch Roller Blind                                                         |                                                                                                                                                          |  |
| Operation            | Stainless Steel Chain Operation                                                     |                                                                                                                                                          |  |
|                      | 3.2mm Ball Chain                                                                    |                                                                                                                                                          |  |
| Dimensions           | Width                                                                               | 600mm minimum - 2200mm maximum                                                                                                                           |  |
|                      | Drop                                                                                | 500mm minimum - 3000mm maximum                                                                                                                           |  |
|                      | Maximum Area                                                                        | 6m <sup>2</sup>                                                                                                                                          |  |
| Top Mounting Profile | Material                                                                            | Extruded Aluminium Alloy                                                                                                                                 |  |
|                      | Dimensions                                                                          | 36mm W x 11mm H                                                                                                                                          |  |
|                      | Colours                                                                             | Anodised: Clear                                                                                                                                          |  |
| Roller Tube          | Standard                                                                            | 40mm tube diameter<br>Optimised for fabric weight and width of blind to reduce tube deflection                                                           |  |
| Base Rail            | Flat [11mm x 22mm], Round [22mm], Verosol [17mm x 28mm] or Elliptical [11mm x 22mm] |                                                                                                                                                          |  |
|                      | Colours                                                                             | Paint: White, Black and Sandstone Anodised: Clear                                                                                                        |  |
| Control              | Mechanism                                                                           | Chain drive is die cast zinc in a brushed alloy finish. Chain drive is assisted by a counter balancing spring, ensuring smooth and consistent operation. |  |
|                      | Colours                                                                             | Grey                                                                                                                                                     |  |
|                      | Chain                                                                               | Stainless Steel                                                                                                                                          |  |
| Brackets             | Material                                                                            | Spring loaded electroplated steel                                                                                                                        |  |
|                      | Colours                                                                             | Silver                                                                                                                                                   |  |