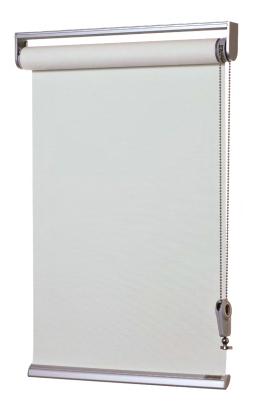

#### **Product Information**

**Mode One Touch Roller Blind** Elegant in appearance, Verosol's Mode One Touch Roller Blind is the answer to a premium roller blind.

Premium quality, feather-light operation, optimum gearing with a semi automated brake for optimum control. Incorporating a tuned counter-balancing spring, providing exceptional ease of operation.

With the use of unique stainless steel components merged into a sleek modern design, this makes the Mode One Touch Roller Blind one of the most exclusive roller blinds in the market.

#### **Technical Information**

| Product Code         | R207.2                                                                              |                                                                                                                                                          |  |
|----------------------|-------------------------------------------------------------------------------------|----------------------------------------------------------------------------------------------------------------------------------------------------------|--|
| Product Name         | Mode One Touch Roller Blind                                                         |                                                                                                                                                          |  |
| Operation            | Stainless Steel Chain Operation                                                     |                                                                                                                                                          |  |
|                      | 3.2mm Ball Chain                                                                    |                                                                                                                                                          |  |
| Dimensions           | Width                                                                               | 600mm minimum - 2200mm maximum                                                                                                                           |  |
|                      | Drop                                                                                | 500mm minimum - 3000mm maximum                                                                                                                           |  |
|                      | Maximum Area                                                                        | 6m <sup>2</sup>                                                                                                                                          |  |
| Top Mounting Profile | Material                                                                            | Extruded Aluminium Alloy                                                                                                                                 |  |
|                      | Dimensions                                                                          | 36mm W x 11mm H                                                                                                                                          |  |
|                      | Colours                                                                             | Anodised: Clear                                                                                                                                          |  |
| Roller Tube          | Standard                                                                            | 40mm tube diameter<br>Optimised for fabric weight and width of blind to reduce tube deflection                                                           |  |
| Base Rail            | Flat [11mm x 22mm], Round [22mm], Verosol [17mm x 28mm] or Elliptical [11mm x 22mm] |                                                                                                                                                          |  |
|                      | Colours                                                                             | Paint: White, Black and Sandstone Anodised: Clear                                                                                                        |  |
| Control              | Mechanism                                                                           | Chain drive is die cast zinc in a brushed alloy finish. Chain drive is assisted by a counter balancing spring, ensuring smooth and consistent operation. |  |
|                      | Colours                                                                             | Grey                                                                                                                                                     |  |
|                      | Chain                                                                               | Stainless Steel                                                                                                                                          |  |
| Brackets             | Material                                                                            | Spring loaded electroplated steel                                                                                                                        |  |
|                      | Colours                                                                             | Silver                                                                                                                                                   |  |