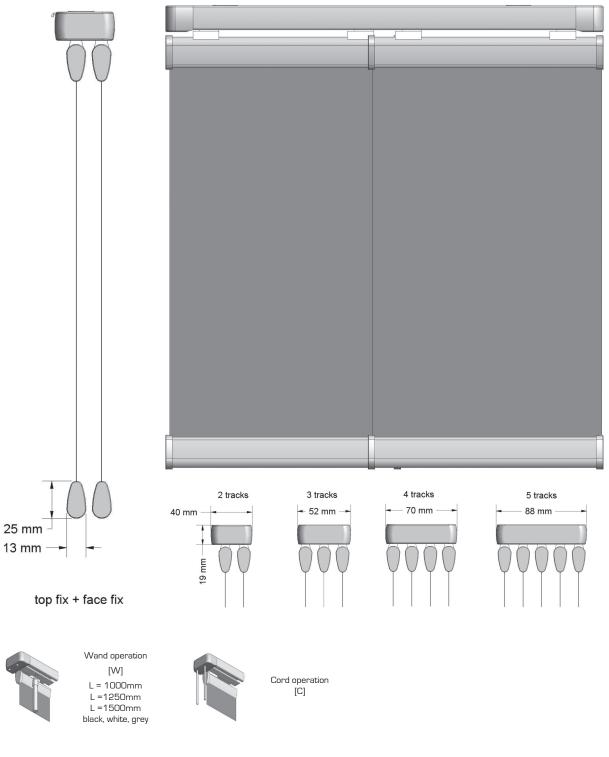

#### Technical Information

| Product Code                                      | G202.0                                                                                                                                                                                                                                            | G203.0                               | G204.0                  | G205.0                       |
|---------------------------------------------------|---------------------------------------------------------------------------------------------------------------------------------------------------------------------------------------------------------------------------------------------------|--------------------------------------|-------------------------|------------------------------|
| Product Name                                      | Panel Glide System                                                                                                                                                                                                                                | Panel Glide System                   | Panel Glide System      | Panel Glide System           |
| Operation                                         | 2 Track System                                                                                                                                                                                                                                    | 3 Track System                       | 4 Track System          | 5 Track System               |
| Rail and Rail Colour                              | white birch powder coated                                                                                                                                                                                                                         |                                      |                         | r anodised, white, black, or |
|                                                   | Tracks can be custom powder coated for an additional charge                                                                                                                                                                                       |                                      |                         |                              |
| Control and<br>Configurations<br>Options          | There is an extensive range of 24 different track configurations and stacking options available. The table in your Verosol Price Book easily identifies the various types on offer.                                                               |                                      |                         |                              |
|                                                   | Simply select your desired track type. The table will indicate if the configuration is a 2, 3, 4, or 5 panel track, and provides you with the total number of panels indicating how many are fixed.                                               |                                      |                         |                              |
|                                                   | The control type is identified by 'W' for wand, 'C' for cord, or 'WC' where it is possible to have either wand or cord operation.                                                                                                                 |                                      |                         |                              |
|                                                   | Fixed panels are identified as a line with two endpoints, and movable panels are identified with an arrow head, and point in the direction they will open. The illustrations in the table identify stacking locations and possible control sides. |                                      |                         |                              |
| Fabric Panels                                     | Select a 2, 3, 4, or 5 panel track with your desired configuration type from the table. Divide the width of the track (in millimetres) by the number of panels to calculate the width of each fabric panel.                                       |                                      |                         |                              |
|                                                   | To determine the final price for a complete system, multiply the number of panels by the price per panel and add the track price.                                                                                                                 |                                      |                         |                              |
|                                                   | Verosol will make an adjustment to your ordered fabric panel size, in order to provide you with an accurate overlap of 70mm.                                                                                                                      |                                      |                         |                              |
| SPECIAL                                           | To extend the track past the opening to allow panels to                                                                                                                                                                                           |                                      |                         |                              |
| Extending the track<br>past the window or<br>door | stack to one side without obstructing the view, please provide 2 measurements.                                                                                                                                                                    |                                      |                         |                              |
|                                                   | A = Track Width, B = Fabric<br>the configuration is wand o<br>panel.                                                                                                                                                                              |                                      | 1 2 3                   | 4 5 Febric Stacking<br>Width |
|                                                   | Please consider when select<br>and number of panels requi<br>for coverage.                                                                                                                                                                        | ting the track configuration,<br>red | Window / Door Width (B) |                              |

#### System Diagrams

Panel Glide System

Visit Verosol Price List for more system diagrams