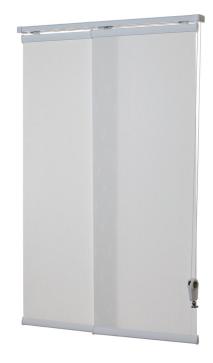

#### **Product Information**

Verosol's **Panel Glide System** combines the elegance of curtains with the functionality of blinds. Fabric panels fall vertically from the track giving the soft look and feel of a curtain. The fabric panels overlap to eliminate light gaps and can stack either right, left or to the centre. An ideal choice for sliding doors.

The Panel Glide System track can be operated by wand or cord, and is available in many different operating configurations. In conjunction with the various fabrics on offer, provides control of light, privacy and vision out.