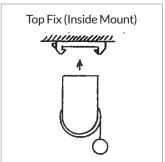

|         | Drop [d] |         | Maximum Area |  |
| Minimum                                         | Maximum | Minimum  | Maximum | - 6m²        |  |
| 600mm                                           | 2200mm  | 500mm    | 3000mm  |              |  |

| R207.1 Mode Roller Blind - Spring with Autostop |         |          |         |              |  |
|-------------------------------------------------|---------|----------|---------|--------------|--|
| Width [w]                                       |         | Drop [d] |         | Maximum Area |  |
| Minimum                                         | Maximum | Minimum  | Maximum | - 6m²        |  |
| 600mm                                           | 2200mm  | 500mm    | 3000mm  |              |  |

## Type of Installation:





## Number of Brackets:

R207.0 Mode Roller Blind - Chain Operation, R207.1 Mode Roller Blind - Spring with Autostop and R207.1 Mode Roller Blind - Spring with Autostop

| R207.1 Mode Roller Blind - Spring with Autostop |                    |                                             |  |  |
|-------------------------------------------------|--------------------|---------------------------------------------|--|--|
| Blind Width [mm]                                | Number of Brackets | Suggested Location of Bracket               |  |  |
| less than 1500mm                                | Two Brackets [2]   | 40mm - 100mm  40mm - 100mm  Blind Width     |  |  |
| 1510mm - 2000mm                                 | Three Brackets [3] | Width/2 40mm-100mm 40mm-100mm Blind Width   |  |  |
| 20