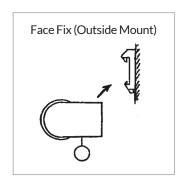

|         | Drop [d] |         | Maximum Area |  |
| Minimum                                         | Maximum | Minimum  | Maximum | - 6m²        |  |
| 600mm                                           | 2200mm  | 500mm    | 3000mm  |              |  |

| R207.1 Mode Roller Blind - Spring with Autostop |         |          |         |              |  |
|-------------------------------------------------|---------|----------|---------|--------------|--|
| Width [w]                                       |         | Drop [d] |         | Maximum Area |  |
| Minimum                                         | Maximum | Minimum  | Maximum | - 6m²        |  |
| 600mm                                           | 2200mm  | 500mm    | 3000mm  |              |  |

## Type of Installation:





## Number of Brackets:

R207.0 Mode Roller Blind - Chain Operation, R207.1 Mode Roller Blind - Spring with Autostop and R207.1 Mode Roller Blind - Spring with Autostop

| R207.1 Mode Roller Blind - Spring with Autostop |                    |                                             |  |  |
|-------------------------------------------------|--------------------|---------------------------------------------|--|--|
| Blind Width [mm]                                | Number of Brackets | Suggested Location of Bracket               |  |  |
| less than 1500mm                                | Two Brackets [2]   | 40mm - 100mm  40mm - 100mm  Blind Width     |  |  |
| 1510mm - 2000mm                                 | Three Brackets [3] | Width/2 40mm-100mm 40mm-100mm Blind Width   |  |  |
|