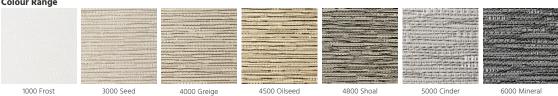

| Spread of flame index                 | 3 Range [0-10]  | •••••••••••• | ••••••••••••••••••••••••••••••••••••••• |
|                                          | Heat evolved index                    | 2 Range [0-10]  |              | ••••••••••••••••••••••••••••••••••••••• |
|                                          | Smoke developed index                 | 5 Range [0-10]  |              | ••••••••••••••••••••••••••••••••••••••• |
| Certification                            | Oeko-Tex 100 Class IV                 | ••••••          |              | ••••••••••••••••••••••••••••••••••••••• |
| Suitable Products                        | Roller Blinds                         | Roman Blinds    | Panel Glides |                                         |

#### **Colour Range**