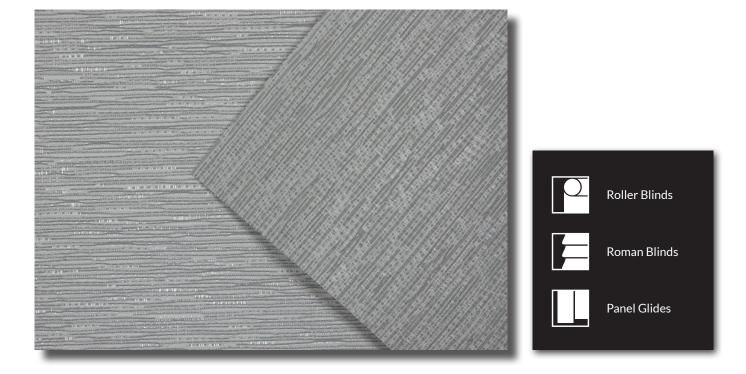

#### **Features**

- Beautiful jacquard weave of light and darker tones to create a calming aura in any interior space
- Offering light filtering and a subtle level of privacy
- Featuring a modern palette of 5 colours, and available in matching blockout fabric
- Suitable for Roller Blinds, Roman Blinds and Panel Glides

### Non Transparent

| Fabric Density                           | Non Transparent                       |                 |              |                                         |
|------------------------------------------|---------------------------------------|-----------------|--------------|-----------------------------------------|
| Composition                              | 100% Polyester with Acrylic Coating   |                 |              |                                         |
| Weight                                   | 210gsm ± 5%                           | ••••••          | ••••••       | ••••••••••••••••••••••••••••••••••••••• |
| Thickness                                | 0.30mm ± 5%                           |                 |              |                                         |
| Width                                    | 3000mm                                |                 |              |                                         |
| Colour Fastness                          | ≥ 5 [Blue Wool Scale], Fade Resistant |                 |              |                                         |
| Flame Retardancy<br>[AS/NZS 1530.3-1999] | Ignitability index                    | 12 Range [0-20] |              | •••••••••••                             |
|                                          | Spread of flame index                 | 3 Range [0-10]  | •••••••••••• | ••••••••••••••••••••••••••••••••••••••• |
|                                          | Heat evolved index                    | 2 Range [0-10]  |              | ••••••••••••••••••••••••••••••••••••••• |
|                                          | Smoke developed index                 | 5 Range [0-10]  |              | ••••••••••••••••••••••••••••••••••••••• |
| Certification                            | Oeko-Tex 100 Class IV                 | ••••••          |              | ••••••••••••••••••••••••••••••••••••••• |
| Suitable Products                        | Roller Blinds                         | Roman Blinds    | Panel Glides |                                         |