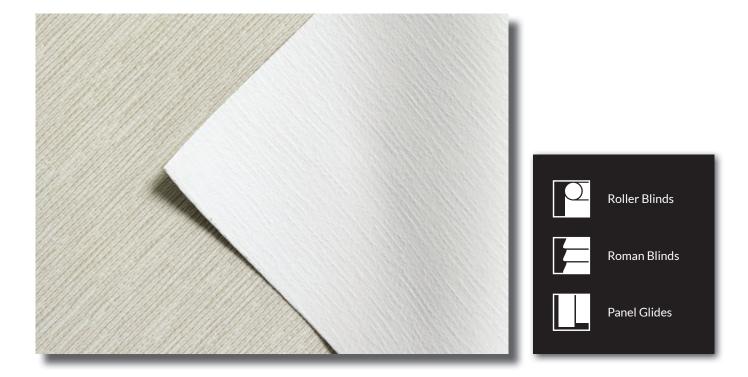

## A beautiful jacquard weave with matching semi transparent fabric

#### **Features**

- Intricate and textured jacquard weave fabric
- Combination of multi-coloured yarns, giving a beautiful three-dimensional effect
- Featuring a natural palette of 6 colours, and available in matching semi transparent fabric
- Suitable for Roller Blinds, Roman Blinds and Panel Glides