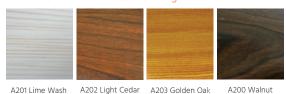

### Timber Grain Veneers Colour Range

### **Technical Information**

| Control and Handle | Туре          | Aluminium Control Rod                                                               |
|--------------------|---------------|-------------------------------------------------------------------------------------|
|                    | Operation     | Operation by rod or blades                                                          |
| Finishes           | Timber Grain  | Golden Oak, Light Cedar, Lime Wash and Walnut [not available in 115mm blade option] |
|                    | Powder Coated | White, Pearl, Silver and Black                                                      |
|                    | Special Order | Special paints can be made to order, refer to Dulux World of Colour deck            |