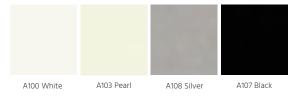

### Powder Coat Colour Range

### **Technical Information**

| Control and Handle | Туре          | Aluminium Control Rod                                                               |
|--------------------|---------------|-------------------------------------------------------------------------------------|
|                    | Operation     | Operation by rod or blades                                                          |
| Finishes           | Timber Grain  | Golden Oak, Light Cedar, Lime Wash and Walnut [not available in 115mm blade option] |
|                    | Powder Coated | White, Pearl, Silver and Black                                                      |
|                    | Special Order | Special paints can be made to order, refer to Dulux World of Colour deck            |