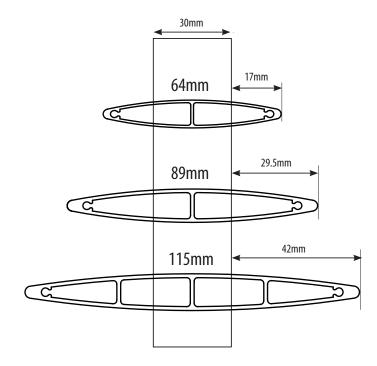

## Aluminium Shutter Blade Range

#### **Technical Information**

| Product Code                 | S211.0                                                                                                                            |                                |               |               |  |
|------------------------------|-----------------------------------------------------------------------------------------------------------------------------------|--------------------------------|---------------|---------------|--|
| Product Name                 | Ambience Aluminium Shutter                                                                                                        |                                |               |               |  |
| Operation                    | Blade Operation                                                                                                                   |                                |               |               |  |
| Dimensions<br>- Width Range  |                                                                                                                                   | No Frame                       | L Frame       | Z Frame       |  |
|                              | Single Shutter                                                                                                                    | 400mm - 870mm                  | 400mm - 870mm | 400mm - 870mm |  |
|                              | Hinged Shutter                                                                                                                    | 400mm - 870mm                  | 400mm - 870mm | 400mm - 870mm |  |
|                              | Double Hinged                                                                                                                     | 400mm - 600mm                  | 300mm - 400mm | 300mm - 400mm |  |
|                              | Sliding Shutter                                                                                                                   | 700mm Minimum - 1500mm Maximum |               |               |  |
|                              | Bi-Fold Shutter                                                                                                                   | 400mm Minimum - 700mm Maximum  |               |               |  |
| Dimensions<br>- Height Range | Single, Sliding and Bi-Fold                                                                                                       | 600mm Minimum - 3600mm Maximum |               |               |  |
|                              | Single, Hinged and Sliding                                                                                                        | 400mm Minimum - 3600mm Maximum |               |               |  |
| Max Area                     | Single, Hinged and Sliding                                                                                                        | 4.32m <sup>2</sup>             |               |               |  |
|                              | Double Hinged                                                                                                                     | 2.16m <sup>2</sup>             |               |               |  |
|                              | Bi-Fold                                                                                                                           | 2.53m <sup>2</sup>             |               |               |  |
| Minimum Reveal Depth         | Blade Size                                                                                                                        | 64mm                           | 89mm          | 114mm         |  |
|                              | Z Frame                                                                                                                           | 38mm                           | 51mm          | 64mm          |  |
|                              | L Frame                                                                                                                           | 54mm                           | 67mm          | 79mm          |  |
|                              | Fixed / Multi-Fold                                                                                                                | 54mm                           | 67mm          | 79mm          |  |
| Material                     | Aluminium alloy with stove-enamelled finish                                                                                       |                                |               |               |  |
| Operation                    | Single, Hinged, Double Hinged, Sliding and Bi-fold Systems                                                                        |                                |               |               |  |
| Mid Rail Position            | Mandatory for all shutters over 2000mm in drop, a second is required for drops over 3000mm                                        |                                |               |               |  |
|                              | Specify height of mid rail to centre and note if critical mid rail height is required                                             |                                |               |               |  |
|                              | Blades spanning over 1200mm in drop will have a control rod split in half - specify if you require the split at a specific height |                                |               |               |  |