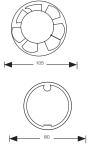

#### **CONFIGURATIONS**

**Head box system** Manufactured from Aluminium, the External blind head box are

W: 150mm / 115mm H: 150mm / 115mm Min width: 800mm Colours: White, Black, Silver Anodised

**Standard Universal Bracket** Manufactured from stainless steel, the External blind brackets are

W: 120mm H: 120mm Colours: Stainless Steel

Roller Blind Tube Manufactured from aluminium, the roller tube are

Diametre: 80mm / 105mm Colours: Mill finished