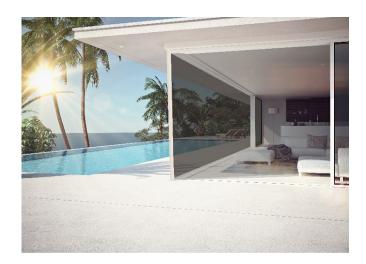

## TAKE CONTROL OF YOUR OUTDOOR SPACE

Verosol External Blinds enhance your entertaining area leaving you the envy of your visitors. The Motorised systems allow for complete control and piece of mind. The Verolock system withstands winds upto 50km/h, they will perform throughout our severe climate, breezy winters through to scorching summers.

## PROTECTION WITH A VIEW

Verosol external blinds are designed perform, with the benefits of a wall and the versatility of a blind, Verosol high performance fabrics control natural light, reduce heat from the sun, while providing a clear view from inside and privacy from outside.