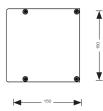

#### **CONFIGURATIONS**

**Head box system** Manufactured from Aluminium, the External blind head box are

W: 150mm / 115mm H: 150mm / 115mm Min width: 800mm Colours: White, Black, Silver Anodised

**Standard Universal Bracket** Manufactured from stainless steel, the External blind brackets are

W: 120mm H: 120mm Colours: Stainless Steel

Roller Blind Tube Manufactured from aluminium, the roller tube are

Diametre: 80mm / 105mm Colours: Mill finished