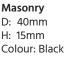

#### **OPTIONS**

**Guide Wires** 

Guide wire base fittings are manufactured from cast alumnium and available in three different types:

- Face: L: 15mm W: 40mm H: 15mm Colour: Silver Anodised