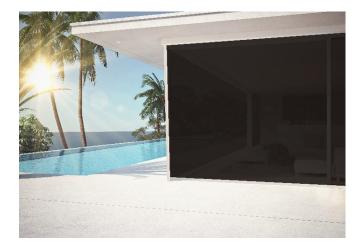

## TAKE CONTROL OF YOUR OUTDOOR SPACE

Verosol External Blinds enhance your entertaining area leaving you the envy of your visitors. The Motorised systems allow for complete control and piece of mind. The Verolock system withstands winds upto 50km/h, they will perform throughout our severe climate, breezy winters through to scorching summers.

## PROTECTION WITH A VIEW

Verosol external blinds are designed perform, with the benefits of a wall and the versatility of a blind, Verosol high performance fabrics control natural light, reduce heat from the sun, while providing a clear view from inside and privacy from outside.