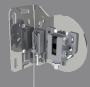

#### **CONFIGURATIONS**

**Head box system** Manufactured from Aluminium, the External blind head box are

W: 150mm / 115mm H: 150mm / 115mm Min width: 800mm Colours: White, Black, Silver Anodised

**Standard Universal Bracket** Manufactured from stainless steel, the External blind brackets are