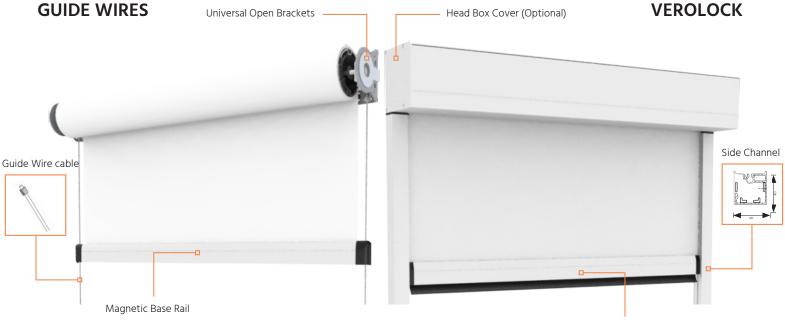

Guide Wires Fittings

Base Rail

Universal Open Bracket

Extruded Aluminium Base Rail

## **COMPLETE** COVERAGE

Capable of wide spans up to 6.5 metres, long drops up to 3.4 metres, Verosol Verolock external blinds are the perfect solution for enclosing external entertaining areas.

Verolock Feeder

Base Rail Blade

Verolock technology

#### Verolock

Manufactured using the lastest Verolock technology, the External blind side channel is

Side Channel W: 40mm D: 40mm Colours: White, Black, Silver Anodised

U-Channel W: 44.72mm D: 42mm Colours: White, Black, Silver Anodised