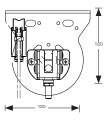

#### **CONFIGURATIONS**

**Head box system** Manufactured from Aluminium, the External blind head box are

W: 150mm / 115mm H: 150mm / 115mm Min width: 800mm Colours: White, Black, Silver Anodised

**Standard Universal Bracket** Manufactured from stainless steel, the External blind brackets are

W: 120mm H: 120mm Colours: Stainless Steel

Roller Blind Tube Manufactured from aluminium, the roller tube are

Diametre: 80mm / 105mm Colours: Mill finished