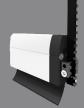

## **External** Blind System

#### **Product Information**

The Verosol **External Blind system** is manufactured from the highest quality materials that includes stainless steel, glass-filled nylon and extruded aluminium. These materials are complimented with high-performance external fabrics for controlling natural light, heat and solar energy.