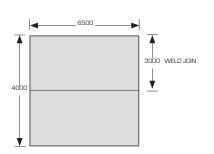

## **COMPLETE** COVERAGE

Capable of wide spans up to 6.5 metres, long drops up to 3.4 metres, Verosol Verolock external blinds are the perfect solution for enclosing external entertaining areas.

Verolock Feeder

#### **MAXIMUM DIMENSIONS**

#### 3200mm Wide

745 - Hemisphere 5% Semi Transparent 746 - Hemisphere 1% Non Transparent

Further Information To find out more information phone Verosol Customer Care on 1800 721 404 or visit www.verosol.com.au