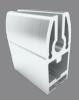

Guide Wires Fittings

Base Rail

Universal Open Bracket

Extruded Aluminium Base Rail

#### Verolock

Manufactured using the lastest Verolock technology, the External blind side channel is

Side Channel W: 40mm D: 40mm Colours: White, Black, Silver Anodised

U-Channel W: 44.72mm D: 42mm Colours: White, Black, Silver Anodised

Verolock L-Channel W: 40 mm H: 40 mm D: 16 mm Colours: White, Black, Silver Anodised