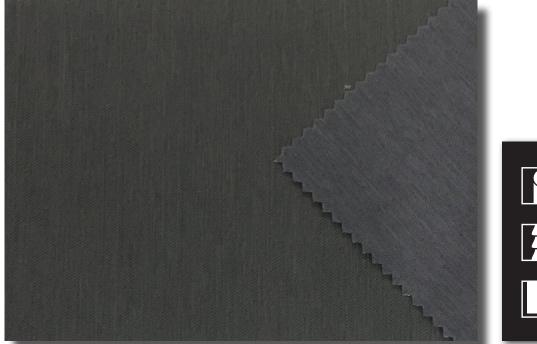

# 273 Venus

Non Transparent

### A Sheer linen look non transparent solution with matching blockout fabric

#### **Features**

- A contemporary fabric with a textured linen surface
- A sheer fabric perfect for softening the light from outside
- Modern designer colour palette also available in matching blockout fabric
- Suitable for Roller Blinds, Roman Blinds and Panel Glides

### Non Transparent

| Fabric Density                   | Non Transparent                      |                       |                 |
|----------------------------------|--------------------------------------|-----------------------|-----------------|
| Composition                      | 100% Polyester   PVC F               | ree   Lead Free       |                 |
| Weight                           | 185gsm ± 5%                          |                       |                 |
| Thickness                        | 0.46mm ± 5%                          | •                     |                 |
| Width                            | 3000mm ± 50mm                        | •••••                 |                 |
| Colour Fastness<br>[ISO 105-B02] | Light Shades 6<br>Dark Shades 5 to 6 |                       |                 |
| Certification                    | Greenguard                           | Oeko-tex 100 Class IV | Stain Protect ™ |
| Suitable Products                | Roller Blinds                        | Roman Blinds          | Panel Glides    |