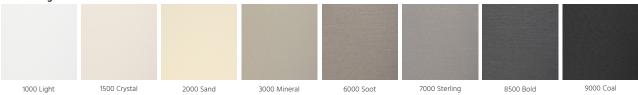

| Heat evolved Index                   | 3 Range [0-10]                          | • • • • • • • • • • • • • • • • • • • • |                                |
|                                          | Smoke developed Index                | 6 Range [0-10]                          | • • • • • • • • • • • • • • • • • • • • |                                |
| Certification                            | Greenguard                           | Oeko-tex 100 Class IV                   | Stain Protect ™                         | Pitch Black - Blockout coating |
| Suitable Products                        | Roller Blinds                        | Roman Blinds                            | Panel Glides                            |                                |

#### **Colour Range**