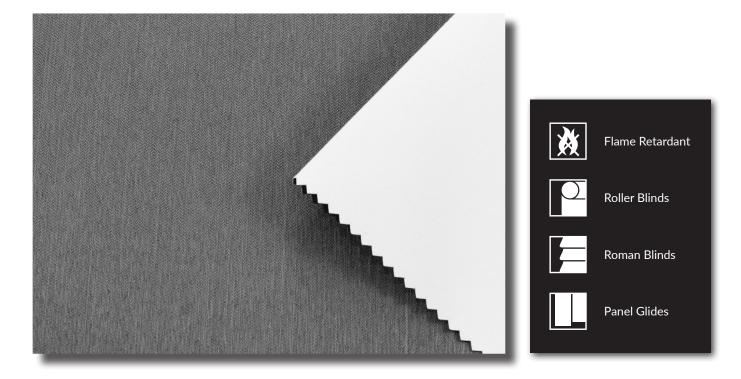

## A linen look blockout solution with matching non transparent fabric

#### **Features**

- A polyester fabric with soft, textured feel and linen appearance
- Designed for maximum privacy and room darkening
- Modern designer colour palette also available in matching light filtering fabric
- Suitable for Roller Blinds, Roman Blinds and Panel Glides