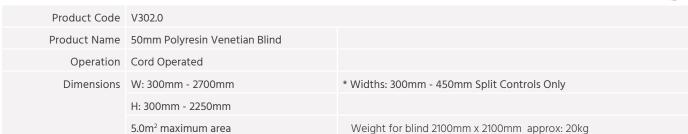

#### **Technical Information**

| Head and Bottom Rails | Rail Type | Head Rail                                               | Bottom Rail  | Moulded Pelmet | Returns [optional] |  |
|-----------------------|-----------|---------------------------------------------------------|--------------|----------------|--------------------|--|
|                       | Material  | U-shaped roll formed Steel                              | Polyresin    | Polyresin      | Polyresin          |  |
|                       | Dimension | 52mm x 58mm                                             | 50mm x 14mm  | 63mm           | 63mm               |  |
|                       | Colour    | Co-ordinated                                            | Co-ordinated | Co-ordinated   | Co-ordinated       |  |
|                       | Finish    | Powdercoat                                              | N/A          | N/A            | N/A                |  |
|                       | End Caps  | PVC - Semi Clear                                        | N/A          | N/A            | N/A                |  |
| Slat Material         | Material  | 3.0mm thick Polyresin                                   |              |                |                    |  |
|                       | Dimension | 50mm slat width [+/- 0.3mm]                             |              |                |                    |  |
|                       | Colour    | Co-ordinated                                            |              |                |                    |  |
| Ladder String         | Material  | 100% Braided polyester, colour co-ordinated 44mm x 54mm |              |                |                    |  |
|                       | Dimension |                                                         |              |                |                    |  |
| Control               | Type      | Cord Operation for both Lift and Tilt Functions         |              |                |                    |  |
|                       | Material  | 100% Polyester, with solid core                         |              |                |                    |  |
|                       | Diametre  | 1.9mm                                                   |              |                |                    |  |
|                       | Colour    | Co-ordinated                                            |              |                |                    |  |
|                       | Height    | 2/3 of ordered drop of blind                            |              |                |                    |  |
| Installation Bracket  | Type      | All in One bracket for both Top or Face Fixing          |              |                |                    |  |
|                       | Material  | Zinc plated steel                                       |              |                |                    |  |