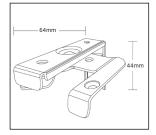

#### **Technical Information**

| Head and Bottom Rails | Rail Type | Head Rail                                               | Bottom Rail  | Moulded Pelmet | Returns [optional] |  |
|-----------------------|-----------|---------------------------------------------------------|--------------|----------------|--------------------|--|
|                       | Material  | U-shaped roll formed Steel                              | Polyresin    | Polyresin      | Polyresin          |  |
|                       | Dimension | 52mm x 58mm                                             | 50mm x 14mm  | 63mm           | 63mm               |  |
|                       | Colour    | Co-ordinated                                            | Co-ordinated | Co-ordinated   | Co-ordinated       |  |
|                       | Finish    | Powdercoat                                              | N/A          | N/A            | N/A                |  |
|                       | End Caps  | PVC - Semi Clear                                        | N/A          | N/A            | N/A                |  |
| Slat Material         | Material  | 3.0mm thick Polyresin                                   |              |                |                    |  |
|                       | Dimension | 50mm slat width [+/- 0.3mm]                             |              |                |                    |  |
|                       | Colour    | Co-ordinated                                            |              |                |                    |  |
| Ladder String         | Material  | 100% Braided polyester, colour co-ordinated 44mm x 54mm |              |                |                    |  |
|                       | Dimension |                                                         |              |                |                    |  |
| Control               | Type      | Cord Operation for both Lift and Tilt Functions         |              |                |                    |  |
|                       | Material  | 100% Polyester, with solid core                         |              |                |                    |  |
|                       | Diametre  | 1.9mm                                                   |              |                |                    |  |
|                       | Colour    | Co-ordinated                                            |              |                |                    |  |
|                       | Height    | 2/3 of ordered drop of blind                            |              |                |                    |  |
| Installation Bracket  | Type      | All in One bracket for both Top or Face Fixing          |              |                |                    |  |
|                       | Material  | Zinc plated steel                                       |              |                |                    |  |

# Headrail, Bracket and Fixing

| Number of Fixing Brackets |                 |  |  |  |
|---------------------------|-----------------|--|--|--|
| Blind Width               | Fixing Brackets |  |  |  |
| Under 850mm               | 2               |  |  |  |
| 851mm - 1650mm            | 3               |  |  |  |
| 1651mm - 2400mm           | 4               |  |  |  |