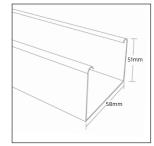

The head rail is made from roll formed steel that is powdercoated and baked for strength and durability, whilst the base rail on Verosol's 50mm Polyresin Venetian Blinds is crafted from solid polyresin providing a uniform appearance with the slats, all of which are colour co-ordinated. An optional colour co-ordinated moulded fascia is also available.

#### **Technical Information**

| Head and Bottom Rails | Rail Type | Head Rail                                               | Bottom Rail  | Moulded Pelmet | Returns [optional] |  |
|-----------------------|-----------|---------------------------------------------------------|--------------|----------------|--------------------|--|
|                       | Material  | U-shaped roll formed Steel                              | Polyresin    | Polyresin      | Polyresin          |  |
|                       | Dimension | 52mm x 58mm                                             | 50mm x 14mm  | 63mm           | 63mm               |  |
|                       | Colour    | Co-ordinated                                            | Co-ordinated | Co-ordinated   | Co-ordinated       |  |
|                       | Finish    | Powdercoat                                              | N/A          | N/A            | N/A                |  |
|                       | End Caps  | PVC - Semi Clear                                        | N/A          | N/A            | N/A                |  |
| Slat Material         | Material  | 3.0mm thick Polyresin                                   |              |                |                    |  |
|                       | Dimension | 50mm slat width [+/- 0.3mm]                             |              |                |                    |  |
|                       | Colour    | Co-ordinated                                            |              |                |                    |  |
| Ladder String         | Material  | 100% Braided polyester, colour co-ordinated 44mm x 54mm |              |                |                    |  |
|                       | Dimension |                                                         |              |                |                    |  |
| Control               | Type      | Cord Operation for both Lift and Tilt Functions         |              |                |                    |  |
|                       | Material  | 100% Polyester, with solid core                         |              |                |                    |  |
|                       | Diametre  | 1.9mm                                                   |              |                |                    |  |
|                       | Colour    | Co-ordinated                                            |              |                |                    |  |
|                       | Height    | 2/3 of ordered drop of blind                            |              |                |                    |  |
| Installation Bracket  | Type      | All in One bracket for both Top or Face Fixing          |              |                |                    |  |
|                       | Material  | Zinc plated steel                                       |              |                |                    |  |