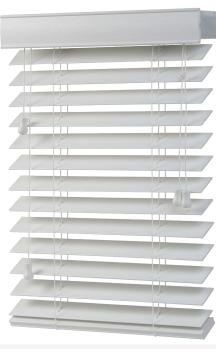

#### **Product Information**

Verosol's **50mm Polyresin Venetian Blind** offers wonderful light regulation and privacy at an affordable price. The 50mm slats are made from 3mm thick polyresin in your choice of flat or embossed finishes, providing increased strength, durability, and an elegant appearance on the window. Verosol's 50mm Polyresin Venetian Blinds are supplied as standard with coordinated profile colours, taking the guess work out.

The head rail is made from roll formed steel that is powdercoated and baked for strength and durability, whilst the base rail on Verosol's 50mm Polyresin Venetian Blinds is crafted from solid polyresin providing a uniform appearance with the slats, all of which are colour co-ordinated. An optional colour co-ordinated moulded fascia is also available.