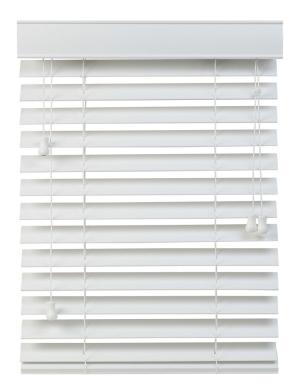

#### **Product Information**

Verosol's **50mm Polyresin Venetian Blind** offers wonderful light regulation and privacy at an affordable price. The 50mm slats are made from 3mm thick polyresin in your choice of flat or embossed finishes, providing increased strength, durability, and an elegant appearance on the window. Verosol's 50mm Polyresin Venetian Blinds are supplied as standard with coordinated profile colours, taking the guess work out.

The head rail is made from roll formed steel that is powdercoated and baked for strength and durability, whilst the base rail on Verosol's 50mm Polyresin Venetian Blinds is crafted from solid polyresin providing a uniform appearance with the slats, all of which are colour co-ordinated. An optional colour co-ordinated moulded fascia is also available.