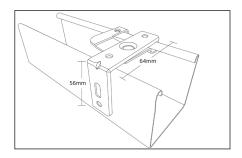

#### **Technical Information**

| Head and Bottom Rails | Rail Type | Head Rail                                               | Bottom Rail  | Moulded Pelmet | Returns [optional] |  |
|-----------------------|-----------|---------------------------------------------------------|--------------|----------------|--------------------|--|
|                       | Material  | U-shaped roll formed Steel                              | Polyresin    | Polyresin      | Polyresin          |  |
|                       | Dimension | 52mm x 58mm                                             | 50mm x 14mm  | 63mm           | 63mm               |  |
|                       | Colour    | Co-ordinated                                            | Co-ordinated | Co-ordinated   | Co-ordinated       |  |
|                       | Finish    | Powdercoat                                              | N/A          | N/A            | N/A                |  |
|                       | End Caps  | PVC - Semi Clear                                        | N/A          | N/A            | N/A                |  |
| Slat Material         | Material  | 3.0mm thick Polyresin                                   |              |                |                    |  |
|                       | Dimension | 50mm slat width [+/- 0.3mm]                             |              |                |                    |  |
|                       | Colour    | Co-ordinated                                            |              |                |                    |  |
| Ladder String         | Material  | 100% Braided polyester, colour co-ordinated 44mm x 54mm |              |                |                    |  |
|                       | Dimension |                                                         |              |                |                    |  |
| Control               | Type      | Cord Operation for both Lift and Tilt Functions         |              |                |                    |  |
|                       | Material  | 100% Polyester, with solid core                         |              |                |                    |  |
|                       | Diametre  | 1.9mm                                                   |              |                |                    |  |
|                       | Colour    | Co-ordinated                                            |              |                |                    |  |
|                       | Height    | 2/3 of ordered drop of blind                            |              |                |                    |  |
| Installation Bracket  | Type      | All in One bracket for both Top or Face Fixing          |              |                |                    |  |
|                       | Material  | Zinc plated steel                                       |              |                |                    |  |

# Headrail, Bracket and Fixing

| Number of Fixing Brackets |                 |  |  |  |
|---------------------------|-----------------|--|--|--|
| Blind Width               | Fixing Brackets |  |  |  |
| Under 850mm               | 2               |  |  |  |
| 851mm - 1650mm            | 3               |  |  |  |
| 1651mm - 2400mm           | 4               |  |  |  |