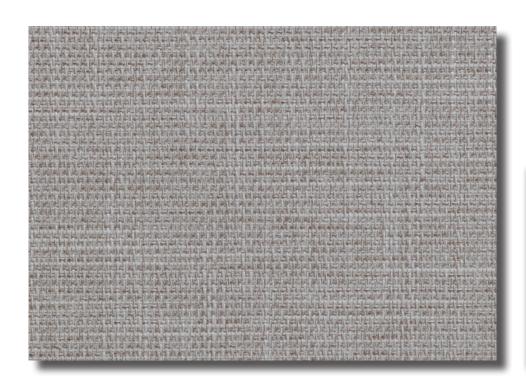

# Textured and elegant collection with matching blockout fabric

#### **Features**

- Intricate weave construction with multi-coloured yarns, creating depth and texture
- Combination of thick and thin yarns adds a decorative touch
- Featuring a neutral palette of 12 colours, and available in matching blockout fabric
- · Suitable for Roller Blinds, Roman Blinds and Panel Glides