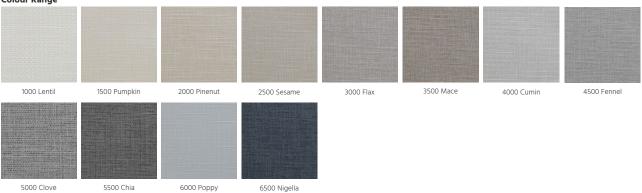

#### **Features**

- Intricate weave construction with multi-coloured yarns, creating depth and texture
- Combination of thick and thin yarns adds a decorative touch
- Featuring a neutral palette of 12 colours, and available in matching blockout fabric
- · Suitable for Roller Blinds, Roman Blinds and Panel Glides

### Colour Range