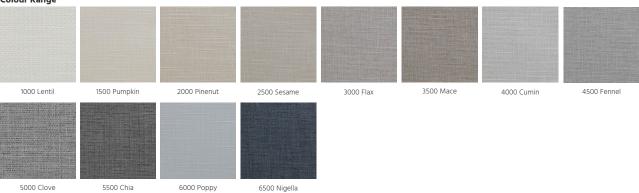

| Heat evolved Index    | 5 Range [0-10]                          | comply with Building Code of Australia requirements for class 2 to 9 (a) buildings. |
|                                          | Smoke developed Index | 7 Range [0-10]                          | •                                                                                   |
| Certification                            | Greenguard Gold       | Air Quality: VOC                        |                                                                                     |
| Suitable Products                        | Roller Blinds         | Roman Blinds                            | Panel Glides                                                                        |

### **Colour Range**