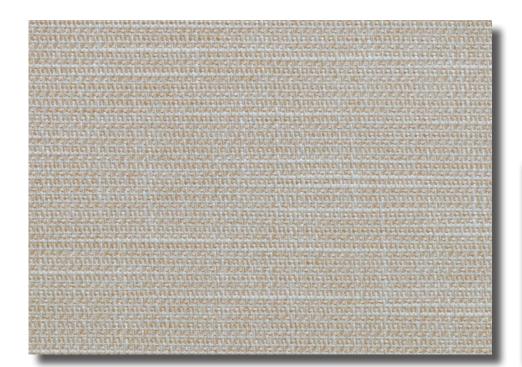

# Textured and elegant collection with matching non transparent fabric

#### **Features**

- Intricate weave construction with multi-coloured yarns, creating depth and texture
- Combination of thick and thin yarns adds a decorative touch
- Designed for maximum room darkening and total privacy
- Featuring a neutral palette of 12 colours, and available in matching non transparent fabric
- Suitable for Roller Blinds, Roman Blinds and Panel Glides