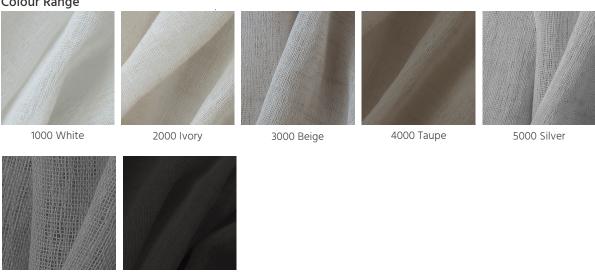

| Flame Retardancy<br>[AS 1530.2-1993] | Flammability Index         | 2 Range [0-100]                                                       |                                                        |                                                  |
| Certification                        | ISO 9001:2000              |                                                                       |                                                        |                                                  |
| Suitable Products                    | Curtains                   |                                                                       |                                                        |                                                  |

#### **Colour Range**

6000 Grey

7000 Charcoal