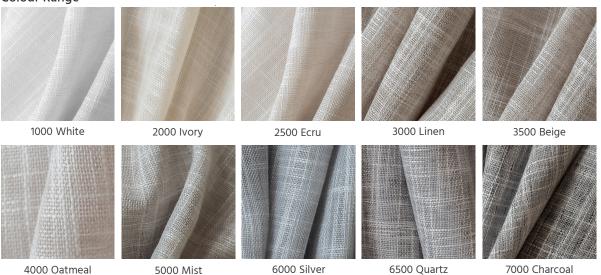

0.5<br>Weft: -0.2 |
| Flame Retardancy<br>[AS 1530.2-1993] | Flammability Index           | 4 Range [0-100]                                                       |                                                        |                                                  |
| Certification                        | ISO 9001:2000                |                                                                       |                                                        |                                                  |
| Suitable Products                    | Curtains                     |                                                                       | • • • • • • • • • • • • • • • • • • • •                |                                                  |

#### **Colour Range**