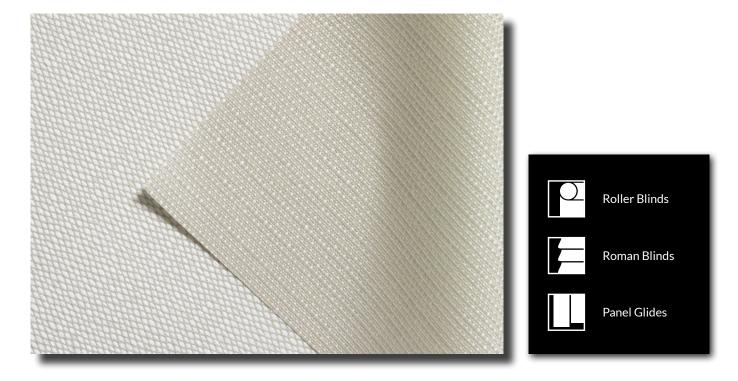

#### **Features**

- A premium jacquard fabric with stunning three-dimensional feel and appearance
- Offering light filtering and a subtle level of privacy
- Featuring a versatile palette, and available in matching blockout fabric
- Durable, easy to clean fabric with mould and mildew protection
- Suitable for Roller Blinds, Roman Blinds and Panel Glides

### Non Transparent

| Non Transparent               |                                                                             |                                                                                                   |
|-------------------------------|-----------------------------------------------------------------------------|---------------------------------------------------------------------------------------------------|
| 100% Polyester                | PVC Free                                                                    |                                                                                                   |
| 260gsm ± 5%                   | •••••                                                                       |                                                                                                   |
| 0.60mm ± 5%                   | ••••••••••                                                                  |                                                                                                   |
| 3000mm                        | •••••                                                                       | ••••••                                                                                            |
| >7 [Blue Wool Scale], Fully F | ade Resistant                                                               |                                                                                                   |
| Roller Blinds                 | Roman Blinds                                                                | Panel Glides                                                                                      |
|                               | 100% Polyester 260gsm ± 5% 0.60mm ± 5% 3000mm >7 [Blue Wool Scale], Fully F | 100% Polyester PVC Free 260gsm ± 5% 0.60mm ± 5% 3000mm >7 [Blue Wool Scale], Fully Fade Resistant |