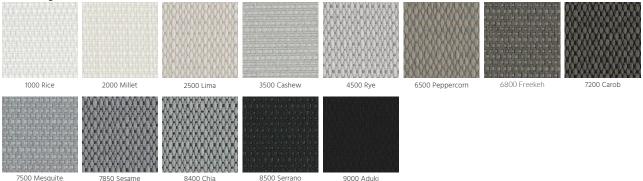

#### **Colour Range**

| Fabric colour code           | 3500 | 5000 | 6800 | 7200 | 7500 | 7850 | 8400 |  |
|------------------------------|------|------|------|------|------|------|------|--|
| Solar transmittance          | 31%  | 33%  | 20%  | 9%   | 28%  | 23%  | 23%  |  |
| Solar reflectance outside    | 52%  | 50%  | 38%  | 24%  | 47%  | 41%  | 43%  |  |
| Solar absorptance            | 17%  | 17%  | 42%  | 67%  | 25%  | 36%  | 34%  |  |
| Luminous transmittance [VLT] | 28%  | 27%  | 6%   | 3%   | 19%  | 11%  | 13%  |  |
| UV transmittance             | 15%  | 19%  | 4%   | 2%   | 10%  | 7%   | 9%   |  |
| Openness Factor [nominal]    | 0.5% | 0.5% | 0.5% | 0.5% | 0.5% | 0.5% | 0.5% |  |