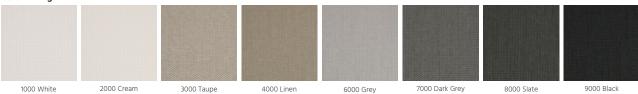

|                 | Dimensional Stability | Warp 1082.72N    |
| Width             | 3000mm                                            |                 |                       | Weft 1134.17N    |
| Colour Fastness   | 5 [ISO 105-B02]                                   |                 |                       |                  |
| Certification     | Oeko-tex 100 Class IV                             | ISO 9001:2008   | ISO 14001:2004        | ISO 50001:2011   |
|                   | ISO 18001:2007                                    | REACH Compliant |                       |                  |
| Suitable Products | Roller Blinds                                     | Panel Glides    |                       |                  |

#### **Colour Range**