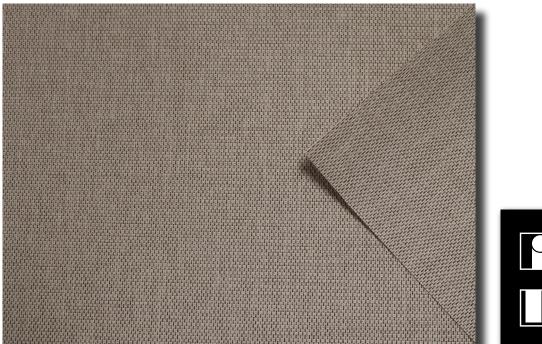

# Au exclusive lineu look decorative solution with matching blockout fabric

#### **Features**

- A premium jacquard fabric with exceptional feel and linen appearance
- Offering a high level of privacy in a light filtering format
- Modern designer colour palette also available in matching blockout fabric
- Suitable for Roller Blinds and Panel Glides