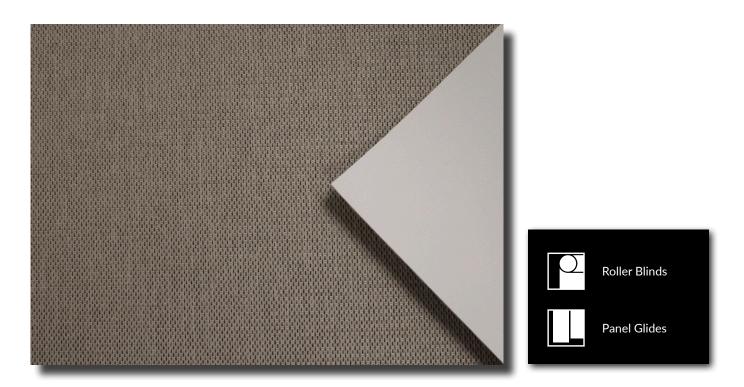

## An exclusive linen look blockout solution with matching non transparent fabric

#### **Features**

- A premium jacquard fabric with exceptional feel and linen appearance
- Designed for maximum privacy and room darkening
- Modern designer colour palette also available in matching light filtering fabric
- Suitable for Roller Blinds and Panel Glides

## 744 Haven Blockout

| Fabric Density    | Blockout                                |                                                  | Pattern                                 | Linen-Look Weave                        |
|-------------------|-----------------------------------------|--------------------------------------------------|-----------------------------------------|-----------------------------------------|
| Composition       | 100% Polyester with Acry                | 100% Polyester with Acrylic Polymer Foam Coating |                                         | Warp 69.71N                             |
| Weight            | 400gsm ± 5%                             |                                                  |                                         | Weft 60.44N                             |
| Thickness         | 0.59mm ± 5%                             |                                                  | Dimensional Stability                   | Warp 1078.58N                           |
| Width             | 3000mm                                  |                                                  |                                         | Weft 1110.45N                           |
| Colour Fastness   | 5 [ISO 105-B02]                         | 5 [ISO 105-B02]                                  |                                         | AS2663-1999                             |
| Certification     | Oeko-tex 100 Class IV                   | ISO 9001:2008                                    | ISO 14001:2004                          | ISO 50001:2011                          |
|                   | ISO 18001:2007                          | REACH Compliant                                  | • • • • • • • • • • • • • • • • • • • • |                                         |
| Suitable Products | Roller Blinds                           | Panel Glides                                     |                                         |                                         |
| ••••••            | ••••••••••••••••••••••••••••••••••••••• | •••••••••••••••••••••••••••••••••••••••          | • • • • • • • • • • • • • • • • • • • • | ••••••••••••••••••••••••••••••••••••••• |