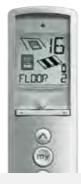

#### **REMOTE CONTROL RANGE**

A range of remote control options provides easy programming, allowing you to manage individual blinds or a group of blinds simultaneously.