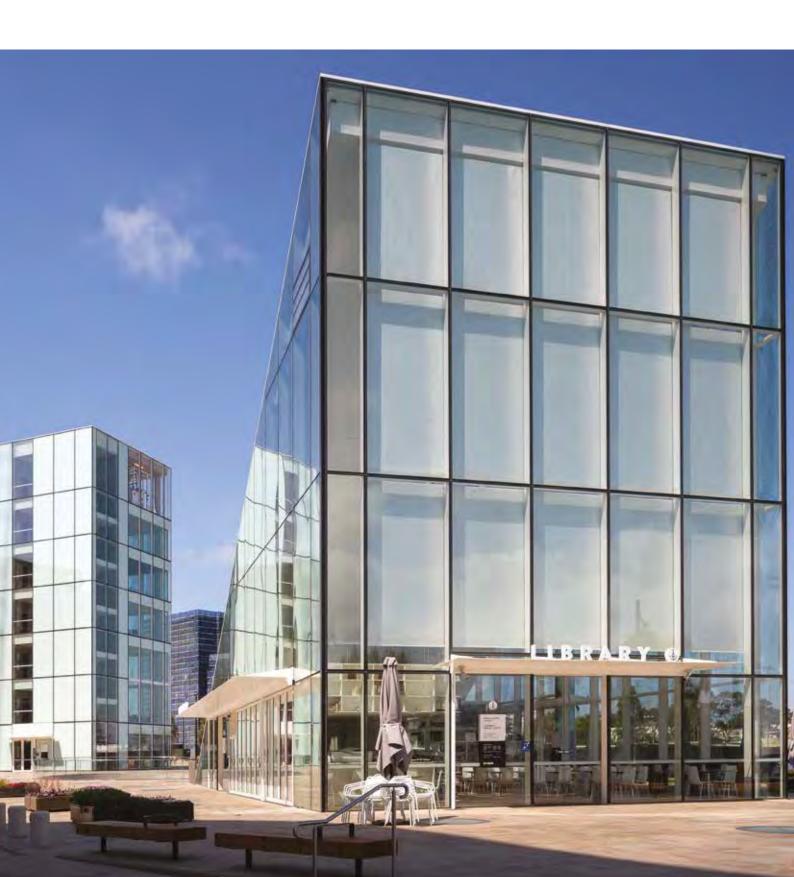

# **Green Square Library & Plaza**

#### THE BUILDING

Green Square Library - 3000 sq m of naturally-lit space. This 5 Star Green Star Building was designed by Architect Stewart Hollenstein and constructed by Builder John Holland for their client, the City of Sydney. With most of the development below ground level, the Glazed Tower and Pavilion are the landmark features of the development.

#### THE REQUIREMENT

The challenge with the extensive use of glass lay in making the buildings useable, not just visually appealing in the urban lansdcape. These glass constructions required multiple layers of heat and light control. Technologies including triple glazing, chilled beam cooling systems, intelligent ventilation and Verosol's SilverScreen roller blind fabrics were employed to make the public space user friendly. The result, 5 Star Green Star Public Building Certification.

#### THE SOLUTION

In the Greensquare Library development, Motorised SilverScreen 202 Performance roller blinds cut 85% of the heat and 97% of the glare. SilverScreen makes commercial spaces useable in a way that is unequalled by any other roller blind fabric. SilverScreen quite literally allows people to use spaces that would otherwise be impossibly hot and bright on sunny days. Furthermore, the integration of clever control technologies means the SilverScreen blinds are raised and lowered with automated precision.