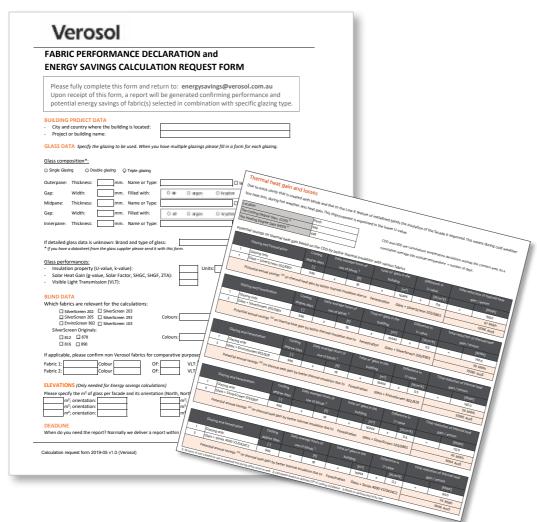

## **ENERGY SAVINGS**

Green planet considerations is a priority for Verosol, at a time when global warming is in the hearts and minds of governments, businesses and individuals alike.

Verosol worldwide is committed to providing a product that will reduce the production of greenhouse gases.

Verosol's savings calculator demonstrates how the use of Verosol metal backed fabrics can prevent thousands of kilograms of CO2 being produced in air-conditioning running cost savings alone.

To estimate possible reduction in CO2 emissions and significant energy cost savings for your next project; contact Verosol for a tailored energy saving calculation.