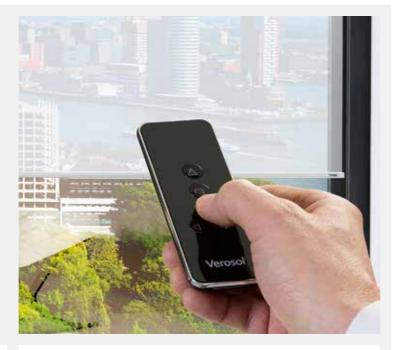

#### **AUTOMATION**

Controlling your motorised blinds has never been easier. Verosol offer a wide range of control devices including switch, sensor, remote, and app based technologies.

#### **REMOTE CONTROL RANGE**

A range of remote control options provides easy programming, allowing you to manage individual blinds or a group of blinds simultaneously.