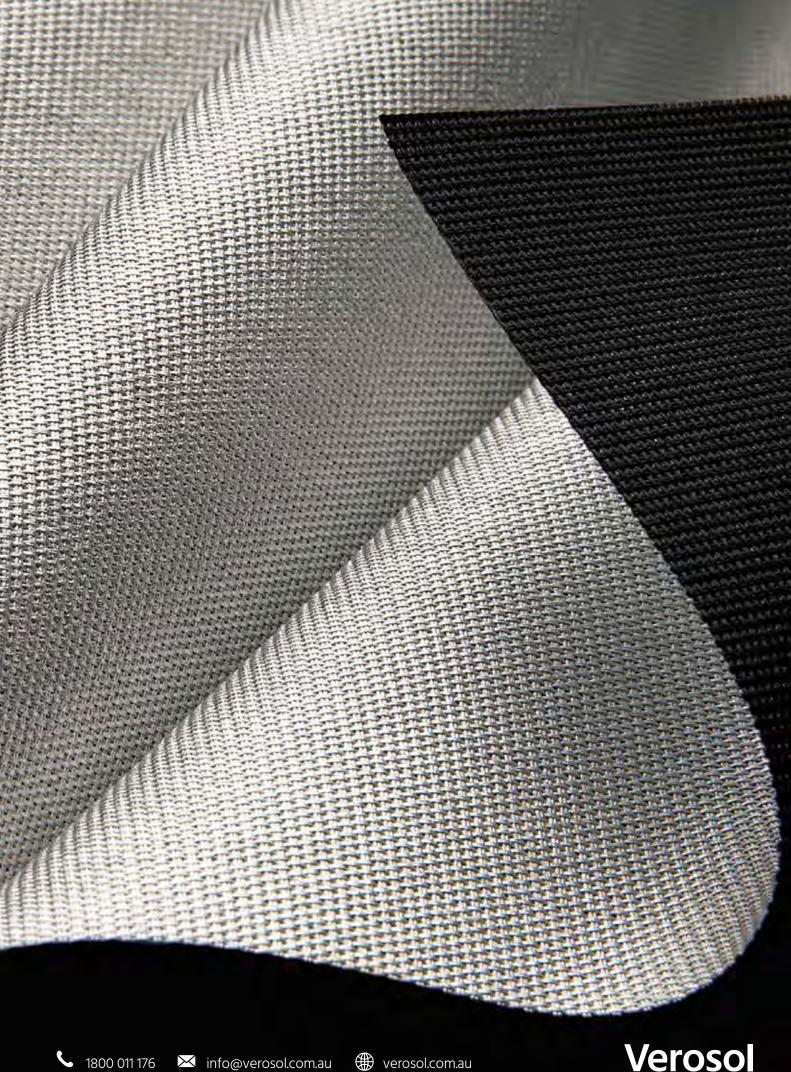

# LEADING THE WORLD IN METALLISED FABRIC SOLUTIONS

Fifty years ago, Verosol invented a process whereby a microscopic layer of aluminium was applied onto fabric. This layer was called SilverScreen, and the process was called metallisation.

#### WHY SILVERSCREEN METALLISATION IS UNIQUE

Unlike other blind manufacturers, who metallise by coating or sticking an aluminium film onto fabric, Verosol uses Nano type technology. We have devised a method by which we vaporise aluminium, so the particles bond and infuse into the fabric. The aluminium and fabric become one. Our process creates a product with remarkable results that no one else can match.

What makes SilverScreen unique is its metal backing. The use of nano technology allows Verosol to produce a solar control fabric with a reflective metal backing. SilverScreen fabric is proven worldwide and unparalleled for performance, quality and appearance.