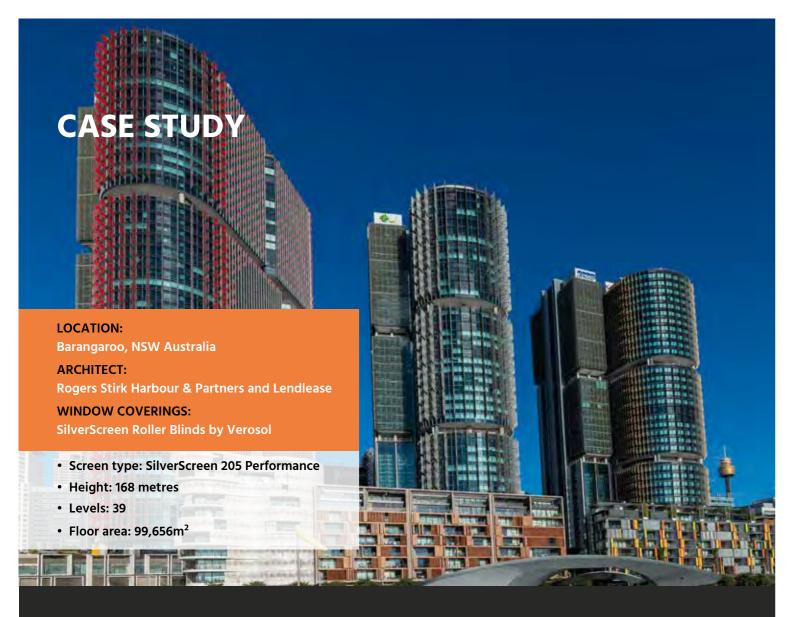

## **Barangaroo Tower 3**

Barangaroo Tower 3 is considered by many to be Australia's building of the decade. At 39 levels reaching 168 metres, Tower 3 provides the ultimate in flexible, modern workspaces. The amazing glass facade required a sustainable solution for solar control and its impact on the temperature inside the building during the harsh Australian weather conditions.

#### THE BUILDING

Barangaroo Towers were designed by architectural firm Rogers Stirk Harbour & Partners and Lendlease, in 2010. Barangaroo is Australia's premier commercial hub for the Asia Pacific region, located in the heart of Sydney harbour. The first in Australia to set the new benchmark for sustainable building materials, Barangaroo Tower 3 had achieved the highest green star rating from the Green Building Council of Australia (CBCA).

'Typically, building projects require more than one round of assessment to achieve a Green Star rating'. However, Barangaroo Tower 3 was fortunate to receive this award on the first assessment at the International Tower Sydney (ITS) (Barangaroo South, 2017).

#### THE REQUIREMENT

Tough weather conditions such as the harsh Australian sun rays will affect this building, especially as it is 39 levels constructed with glass facade on all levels. This will pose a challenge regarding room temperature and energy efficiency.

#### THE SOLUTION

Tower 3 was awarded a 6 Star Green Star rating from the Green Building Council of Australia (GBCA). To comply with this initiative, Motorised Verosol SilverScreen 205 Performance blinds were introduced. Manufactured with a thermal and reflective Aluminium backing,

SilverScreen 205 Performance was specified due to its high solar reflectance achieving an impressive 76% - 78% outside reflection.

This makes it highly sustainable, flame retardant and very energy efficient.

"Typically, building projects require more than one round of assessment to achieve a Green Star rating. However, Barangaroo Tower 3 was fortunate to receive this award on the first assessment."