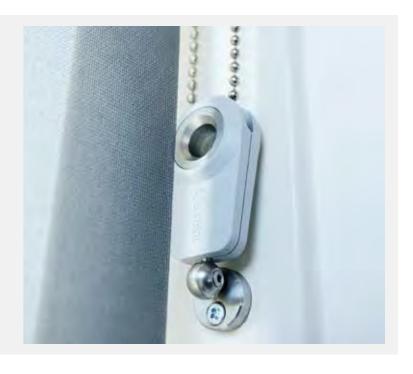

#### **SUN SENSORS**

Automate the raising and lowering of your blinds according to the amount of sunlight in a room with a wireless sun sensor, easily mounted onto the inside of your window or window sill.