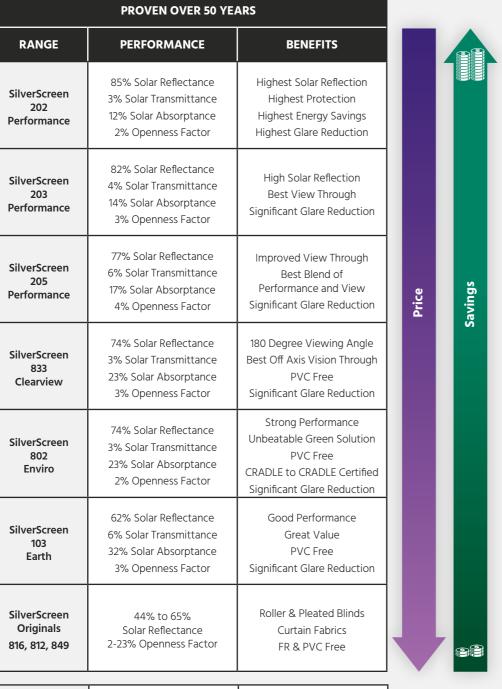

# SilverScreen Range Metallised Blind Fabrics

SilverScreen

Originals

878, 890

| PROVEN OVER 50 YEARS                                                |                                                                                                |                                                                                                     |  |  |
|---------------------------------------------------------------------|------------------------------------------------------------------------------------------------|-----------------------------------------------------------------------------------------------------|--|--|
| RANGE                                                               | PERFORMANCE                                                                                    | BENEFITS                                                                                            |  |  |
| SilverScreen<br>202<br>Performance                                  | 85% Solar Reflectance<br>3% Solar Transmittance<br>12% Solar Absorptance<br>2% Openness Factor | Highest Solar Reflection<br>Highest Protection<br>Highest Energy Savings<br>Highest Glare Reduction |  |  |
| SilverScreen<br>203<br>Performance                                  | 82% Solar Reflectance<br>4% Solar Transmittance<br>14% Solar Absorptance<br>3% Openness Factor | High Solar Reflection<br>Best View Through<br>Significant Glare Reduction                           |  |  |
| SilverScreen<br>205<br>Performance                                  | 6% Solar Transmittance Best Blend of Berformance and View                                      |                                                                                                     |  |  |
| SilverScreen<br>833<br>Clearview                                    | 3% Solar l'ansmittance Best Uπ Axis vision inrough                                             |                                                                                                     |  |  |
| SilverScreen<br>802<br>Enviro                                       | 3% Solar Transmittance PVC Free                                                                |                                                                                                     |  |  |
| SilverScreen 103 Earth 6% Solar Transmittance 32% Solar Absorptance |                                                                                                | Good Performance<br>Great Value<br>PVC Free<br>Significant Glare Reduction                          |  |  |
| Originals Solar Reflectance Curtain Fab                             |                                                                                                | Roller & Pleated Blinds<br>Curtain Fabrics<br>FR & PVC Free                                         |  |  |

68% to 70%

Solar Reflectance

0% Openness Factor

Non Transparent | Blockout

FR & PVC Free