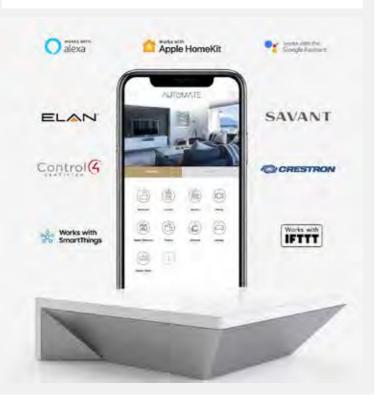

#### **AUTOMATION**

Controlling your motorised blinds has never been easier. Verosol offer a wide range of control devices including switch, sensor, remote, and app based technologies.

#### **VOICE & APP CONTROL**

Verosol motorised blinds provide easy integration with a variety of home automation assistants and building management systems.

Experience true convenience with our smartphone APP. Monitor and control your internal and external blinds anywhere, anytime.

For optimum comfort, automate timers to raise and lower your blinds based on the time of day / day of the week.

It's now as easy as...

- Hey Siri
- Hey Google