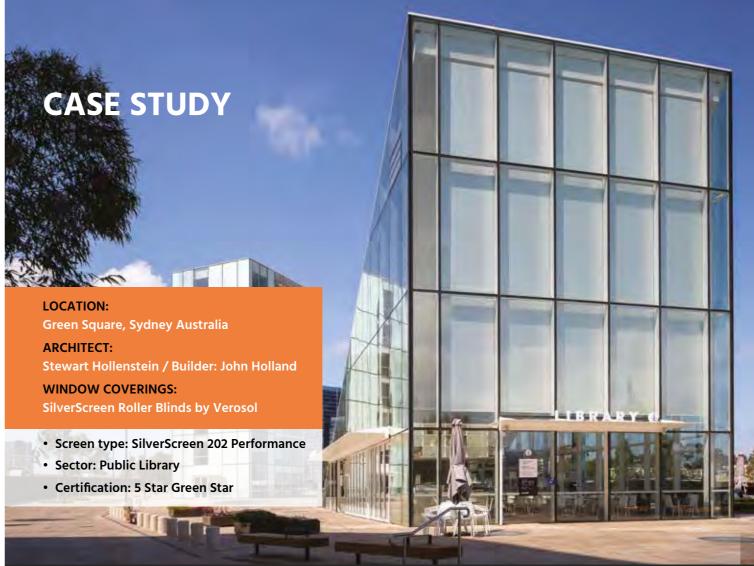

# **Green Square Library & Plaza**

#### THE BUILDING

Green Square Library - 3000 sq m of naturally-lit space. This 5 Star Green Star Building was designed by Architect Stewart Hollenstein and constructed by Builder John Holland for their client, the City of Sydney. With most of the development below ground level, the Glazed Tower and Pavilion are the landmark features of the development.

#### THE REQUIREMENT

The challenge with the extensive use of glass lay in making the buildings useable, not just visually appealing in the urban lansdcape. These glass constructions required multiple layers of heat and light control. Technologies including triple glazing, chilled beam cooling systems, intelligent ventilation and Verosol's SilverScreen roller blind fabrics were employed to make the public space user friendly. The result, 5 Star Green Star Public Building Certification.

#### THE SOLUTION

In the Greensquare Library development, Motorised SilverScreen 202 Performance roller blinds cut 85% of the heat and 97% of the glare. SilverScreen makes commercial spaces useable in a way that is unequalled by any other roller blind fabric. SilverScreen quite literally allows people to use spaces that would otherwise be impossibly hot and bright on sunny days. Furthermore, the integration of clever control technologies means the SilverScreen blinds are raised and lowered with automated precision.

What makes SilverScreen unique is its metal backing. The use of nano technology allows Verosol to produce a solar control fabric with a reflective metal backing. SilverScreen fabric is proven worldwide and unparalleled for performance, quality and appearance.