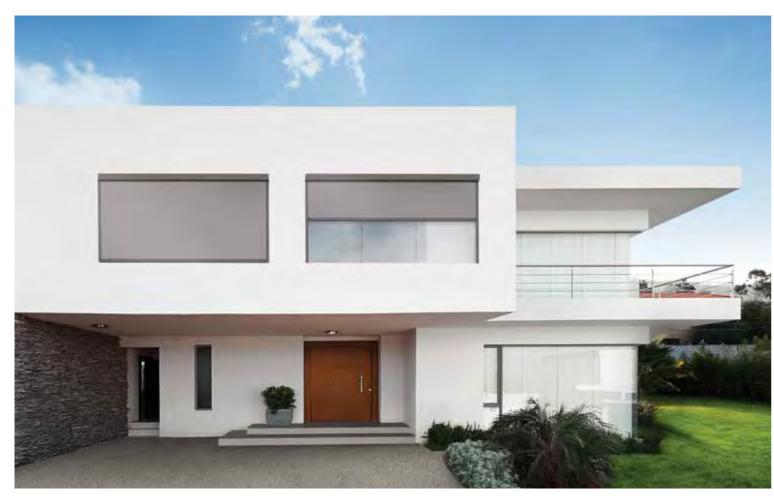

#### **DESIGNED TO PERFORM**

Verosol External Blinds have many unique features to simplify installation, improve reliability and provide the performance necessary to function for years to come. Placing high importance on aesthetics, slim and compact fittings are designed to integrate sleekly with any style of architecture.

Available in a variety of control options, our External Blinds are capable of wide spans and long drops. Interchangeable components make Verosol External Blinds the perfect customised solution for outdoor comfort shading.