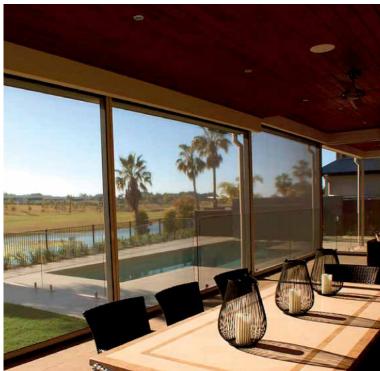

#### **STRUCTURE & INTEGRITY**

Verosol's External Blind systems are manufactured from the highest quality materials that includes stainless steel, glass-filled nylon and extruded aluminium. The components are complimented by high-performance external fabrics, which control light, heat and solar radiation.

Verosol External screens will extend your outdoor living, providing comfort and insulation, all delivered with the security of a trusted brand.