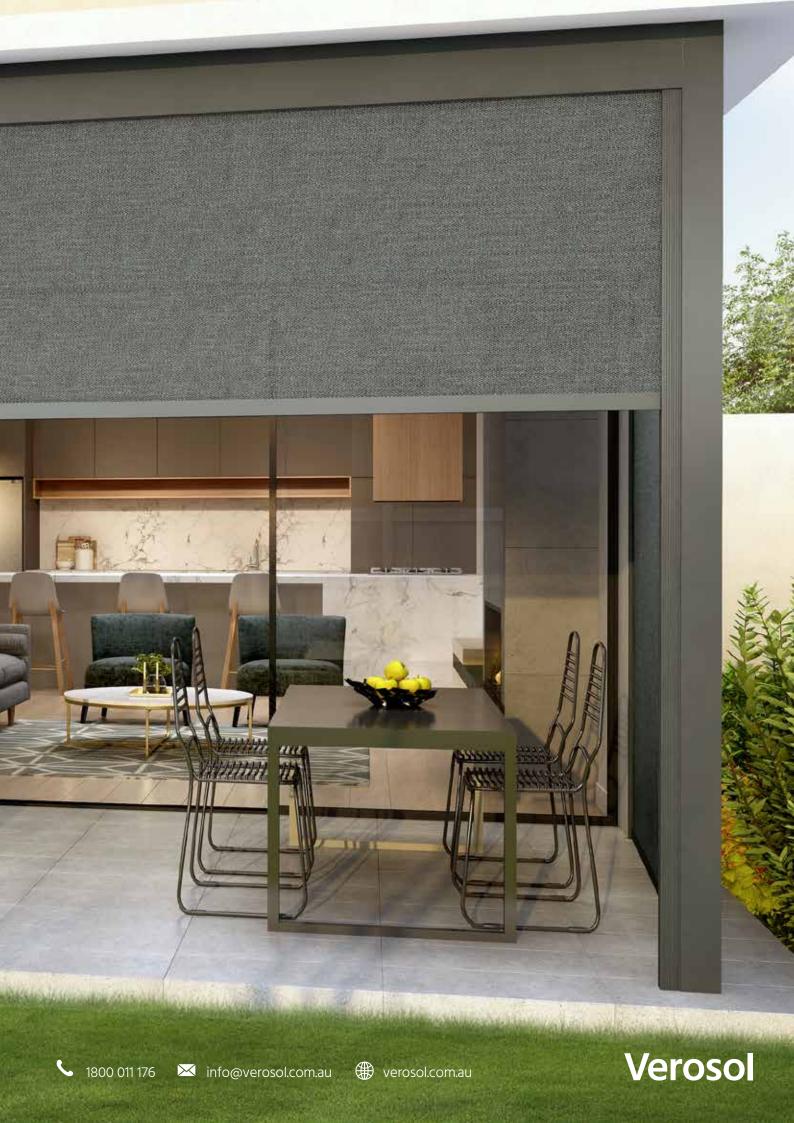

#### **OUTDOOR LIVING**

Verosol Ambience & Veromax External Blind systems provide seamless integration of indoor and outdoor entertaining areas. Not only do they ensure privacy and comfort, they're ideal for enclosing alfresco areas, outdoor patios and balconies, whilst offering protection from the elements.

Our External Blind solutions for shading and screening are incredibly versatile, fitting most standard and oversized applications. So practical, they can supply full ventilation, shade from the sun, protection from weather, pests and enhance privacy at the touch of a button.

Verosol External screens will extend your outdoor living, providing comfort and insulation, all delivered with the security of a trusted brand.