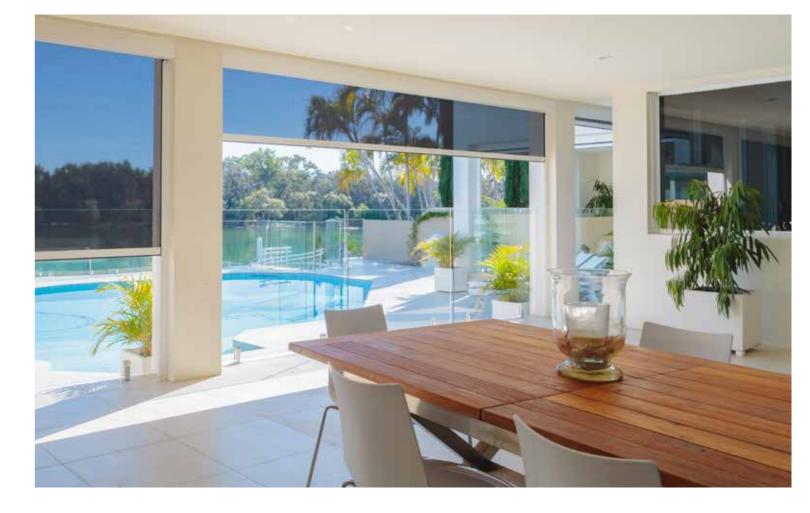

#### **OUTDOOR LIVING**

Verosol Ambience & Veromax External Blind systems provide seamless integration of indoor and outdoor entertaining areas. Not only do they ensure privacy and comfort, they're ideal for enclosing alfresco areas, outdoor patios and balconies, whilst offering protection from the elements.

Our External Blind solutions for shading and screening are incredibly versatile, fitting most standard and oversized applications. So practical, they can supply full ventilation, shade from the sun, protection from weather, pests and enhance privacy at the touch of a button.