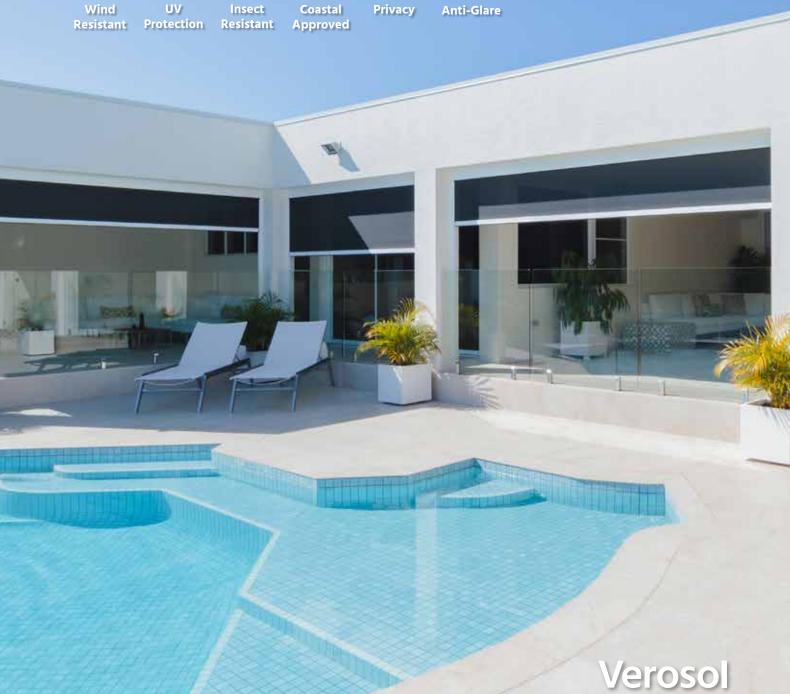

#### **OUTDOOR LIVING**

Verosol Ambience & Veromax External Blind systems provide seamless integration of indoor and outdoor entertaining areas. Not only do they ensure privacy and comfort, they're ideal for enclosing alfresco areas, outdoor patios and balconies, whilst offering protection from the elements.

Our External Blind solutions for shading and screening are incredibly versatile, fitting most standard and oversized applications. So practical, they can supply full ventilation, shade from the sun, protection from weather, pests and enhance privacy at the touch of a button.

Verosol External screens will extend your outdoor living, providing comfort and insulation, all delivered with the security of a trusted brand.