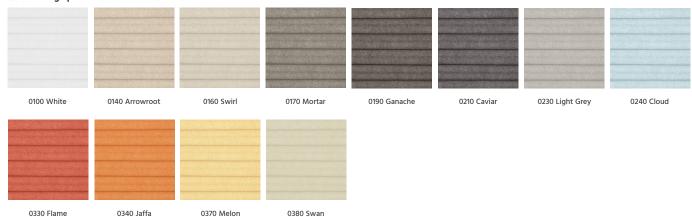

-|------|------|------|------|
| Solar transmittance        |      | 38%  | 22%  | 31%  | 35%  |
| Solar reflectance          |      |      |      |      |      |
| Solar absorptance          |      |      |      |      |      |
| Visible Light Transmission |      |      |      |      |      |
| Light Absorption           |      |      |      |      |      |
| Light Reflection           |      |      |      |      |      |
| UV transmittance           |      |      |      |      |      |
| Openness factor (nominal)  |      |      |      |      |      |
| Gtot value                 |      |      |      |      |      |
| FC-value                   |      |      |      |      |      |
|                            | 3    | 3    |      | 3    | 3    |

#### Colour Range | 45mm Cellular Fabric