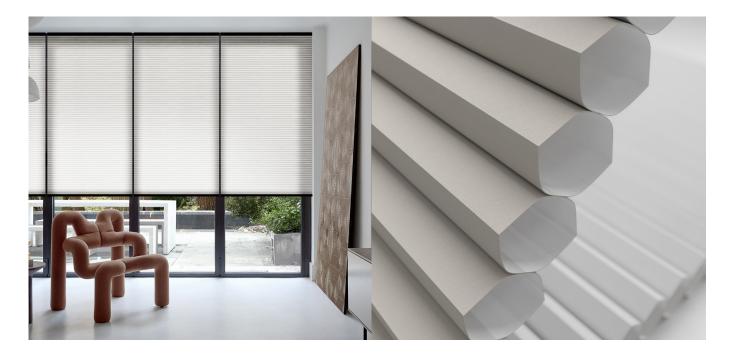

#### **Features**

- Majorica is a sophisticated non-woven fabric combining style and functionality in a wide palette of 12 modern colours
- This energy efficient 45mm cellular fabric is designed to absorb noise and control heat and light
- With excellent noise absorption and superior heat and light control, our 45mm Majorca cellular fabric collection is the perfect choice for energy-efficient living. Majorca fabric is also available in a blockout
- Suitable for 45mm Cellular Blinds

### **Semi Transparent**

| Fabric Density    | Semi Transparent      |
|-------------------|-----------------------|
| Composition       | 100% PES              |
| Weight            | 144gsm ± 10%          |
| Thickness         | 0.21mm ± 10%          |
| Cell Size         | 45mm                  |
| Fabric Width      | 3660mm                |
| Colour Fastness   | 4-5 [ISO 105-B02]     |
| Flame Retardancy  | Non Fire Retardant    |
| Certification     | Oeko-Tex 100 Class IV |
| Suitable Products | 45mm Cellular Blinds  |