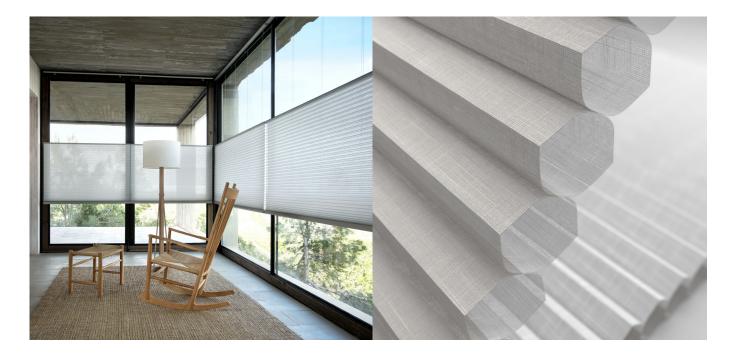

## Stylish woven fabric with textile look and feel

#### **Features**

- Transparent, high-quality woven fabric Brogue has a coarse weaving texture that creates a refined linen look. The slub yarn in this fabric offers a distinctive visual effect.
- Brogue 45mm cellular fabric is available in a palette of six exquisite natural colours that suit any interior.
- Broque transparent fabric has a white backing that provides a uniform appearance from the outside regardles of colour
- Suitable for 45mm Cellular Blinds