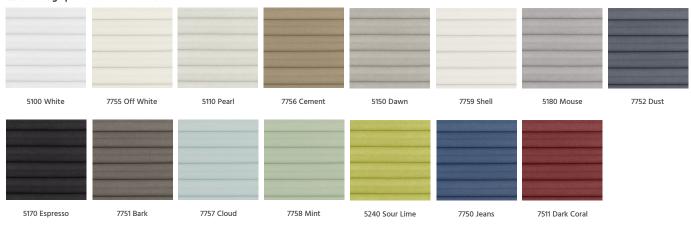

#### **Features**

- Alta is the perfect choice when maximum functionality is required
- This elegant 45mm cellular fabric has excellent insulation properties to help provide optimal room temperature and noise reduction. Featuring a stylish palette of 15 colours, Alta is also available in semi-transparent fabric
- The optical white backing not only ensures maximum heat and light reflection, but also provides a uniform look from the outside regardless of the colour
- Suitable for 45mm Cellular Blinds

#### Colour Range | 45mm Cellular Fabric