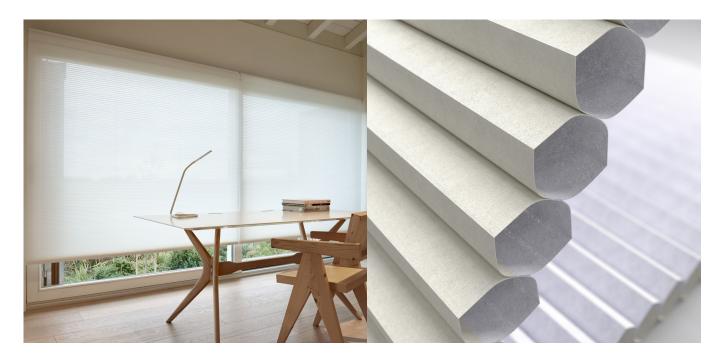

## Exceptional performance and essential colours

#### **Features**

- Alta is the perfect choice when maximum functionality is required
- This elegant 45mm cellular fabric has excellent insulation properties to help provide optimal room temperature and noise reduction. Featuring a stylish palette of 15 colours, Alta is also available in blockout fabric
- The optical white backing not only ensures maximum heat and light reflection, but also provides a uniform look from the outside regardless of the colour
- Suitable for 45mm Cellular Blinds