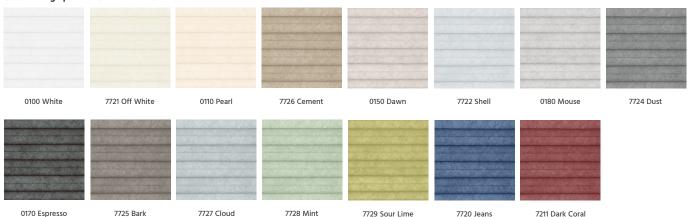

|

| Fabric Colours            | 0100 | 0180 | 7720 | 0170 |
|---------------------------|------|------|------|------|
| Solar transmittance       |      |      |      | 5%   |
| Solar reflectance         |      |      |      |      |
| Solar absorptance         |      |      |      |      |
|                           | 25%  |      |      |      |
| Light Absorption          |      |      |      |      |
| Light Reflection          |      |      |      |      |
| UV transmittance          |      |      |      |      |
| Openness factor (nominal) |      |      |      |      |
| Gtot value                |      |      |      |      |
| FC-value                  |      |      | 0.59 |      |
|                           | 2    | 3    | 2    | 3    |

#### Colour Range | 45mm Cellular Fabric