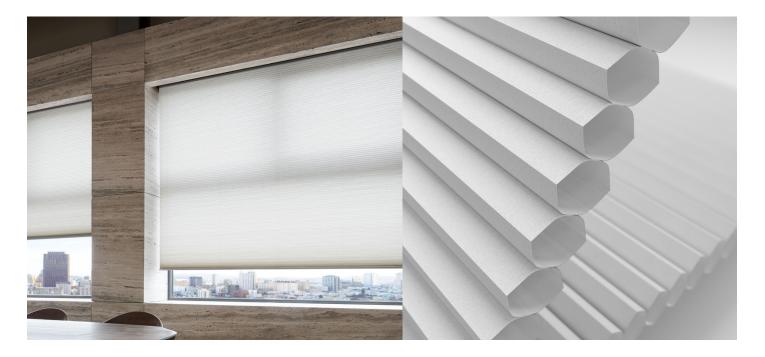

### Style and efficiency combined in one

#### **Features**

- Majorica is a sophisticated non-woven fabric combining style and functionality in a wide palette of 11 modern colours
- This energy efficient 25mm cellular fabric is designed to absorb noise and control heat and light
- With excellent noise absorption and superior heat and light control, our 25mm Majorca cellular fabric collection is the perfect choice for energy-efficient living. Majorca fabric is also available in a blockout
- Suitable for 25mm Cellular Blinds