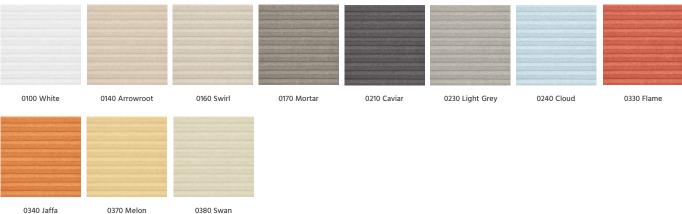

|----------------------------|------|-----|-----|------|-----|
| Solar transmittance        |      | 38% | 22% | 31%  | 35% |
| Solar reflectance          |      |     |     |      |     |
| Solar absorptance          |      |     |     |      |     |
| Visible Light Transmission |      |     |     |      |     |
| Light Absorption           |      |     |     |      |     |
| Light Reflection           |      |     |     |      |     |
| UV transmittance           |      |     |     |      |     |
|                            | 1%   |     |     |      |     |
| Gtot value                 |      |     |     |      |     |
| FC-value                   |      |     |     |      |     |
|                            | 3    | 3   | 3   | 3    | 3   |

#### Colour Range | 25mm Cellular Fabric