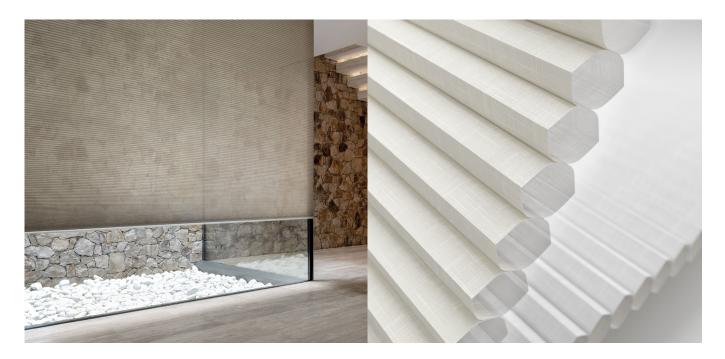

## Stylish woven fabric with textile look and feel

#### **Features**

- Transparent, high-quality woven fabric Brogue has a coarse weaving texture that creates a refined linen look. The slub yarn in this fabric offers a distinctive visual effect.
- Brogue 25mm cellular fabric is available in a palette of six exquisite natural colours that suit any interior.
- Broque transparent fabric has a white backing that provides a uniform appearance from the outside regardles of colour
- Suitable for 25mm Cellular Blinds