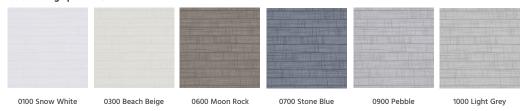

#### **Features**

- Transparent, high-quality woven fabric Brogue has a coarse weaving texture that creates a refined linen look. The slub yarn in this fabric offers a distinctive visual effect.
- Brogue 25mm cellular fabric is available in a palette of six exquisite natural colours that suit any interior.
- Broque transparent fabric has a white backing that provides a uniform appearance from the outside regardles of colour
- Suitable for 25mm Cellular Blinds

#### Colour Range | 25mm Cellular Fabric