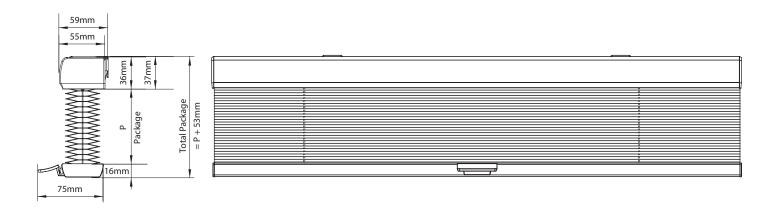

|
| Cordless Control Unit | Туре                                  | Cordless cassette spring control unit concealed in head raill                            |
|                       | Material                              | UV Stabilised Polymer Acrylic                                                            |
| Installation Brackets | Material / Operation                  | Press formed spring steel, powder coated   Top or Face Fixing - concealed when installed |
|                       | Colour                                | Coordinated - White, Off White, Silver, Sand, Taupe, Bronze, Anthracite, Black           |

# Standard 45mm Cordless Cellular Blind

# **System Diagrams**

Standard Cordless 45mm Cellular Blind



## Universal Installatiion Bracket - Face or Reveal Fixing



## **Rail Colours**