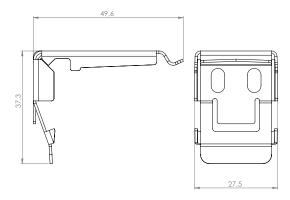

|
| Cordless Control Unit | Туре                                  | Cordless cassette spring control unit concealed in head raill                            |
|                       | Material                              | UV Stabilised Polymer Acrylic                                                            |
| Installation Brackets | Material / Operation                  | Press formed spring steel, powder coated   Top or Face Fixing - concealed when installed |
|                       | Colour                                | Coordinated - White, Off White, Silver, Sand, Taupe, Bronze, Anthracite, Black           |

# Standard 45mm Cordless Cellular Blind

# **System Diagrams**

Standard Cordless 45mm Cellular Blind



## Universal Installatiion Bracket - Face or Reveal Fixing



## **Rail Colours**