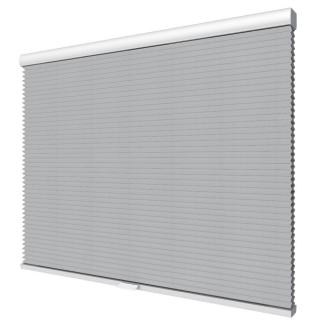

### **Product Information**

Verosol's **Standard 45mm Cordless Cellular Blind** combines the soft appeal of a curtain with the versatility and simplicity of a blind. The ideal solution for heat and light control, and the blind almost disappears when raised. Simple and elegant, with a small stack height and short projection, giving you an uninterrupted view from your home or office window. Cordless operation is the perfect child safe option.