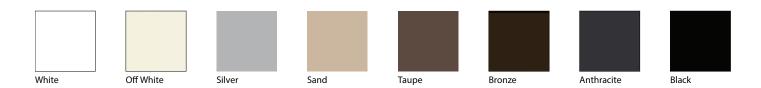

l Unit | Туре                                  | Cordless cassette spring control unit concealed in head raill                            |
|                       | Material                              | UV Stabilised Polymer Acrylic                                                            |
| Installation Brackets | Material / Operation                  | Press formed spring steel, powder coated   Top or Face Fixing - concealed when installed |
|                       | Colour                                | Coordinated - White, Off White, Silver, Sand, Taupe, Bronze, Anthracite, Black           |

# Standard 45mm Cordless Cellular Blind

# **System Diagrams**

Standard Cordless 45mm Cellular Blind



## Universal Installatiion Bracket - Face or Reveal Fixing



## **Rail Colours**