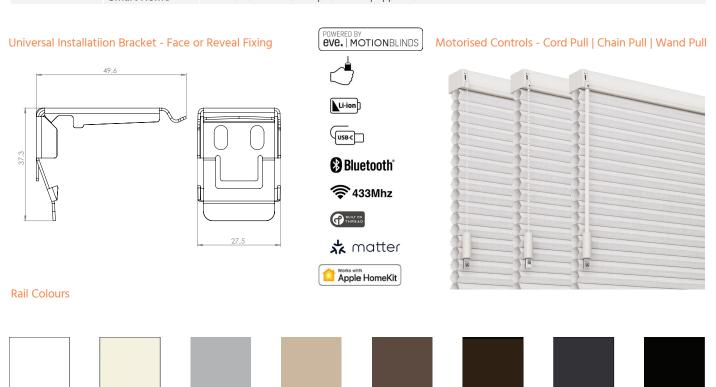

#### **Technical Information**

| Product Code          | D400 4                                 |                                                                                          |  |
|-----------------------|----------------------------------------|------------------------------------------------------------------------------------------|--|
|                       |                                        |                                                                                          |  |
| Product Name          | Standard 45mm Motorised Cellular Blind |                                                                                          |  |
| Operation             | Hand Operation                         |                                                                                          |  |
| Dimensions            | Width                                  | 600mm minimum - 3500mm maximum                                                           |  |
|                       | Drop                                   | 400mm minimum - 3500mm maximum                                                           |  |
|                       | Maximum Area                           | 10m <sup>2</sup>                                                                         |  |
| Head Rail             | Material                               | Extruded Aluminium Alloy                                                                 |  |
|                       | Dimensions                             | 52mm W x 36mm H                                                                          |  |
| Bottom Rail           | Material                               | Extruded Aluminium Alloy                                                                 |  |
|                       | Dimensions                             | 48mm W x 16mm H                                                                          |  |
|                       | Colours                                | Coordinated - White, Off White, Silver, Sand, Taupe, Bronze, Anthracite, Black           |  |
|                       | Paint                                  | Powder Coated                                                                            |  |
| Inner Rail            | Material                               | H-PVC                                                                                    |  |
| End Caps              | Material                               | UV Stabilised Acrylonitrile Butadiene Styrebe [ABS] Plastic                              |  |
|                       | Colour                                 | Coordinated - White, Off White, Silver, Sand, Taupe, Bronze, Anthracite, Black           |  |
| Lift Cords            | Material                               | Braided Polyester [minimum diamter: 0.8mm]                                               |  |
|                       | Colour                                 | Coordinated                                                                              |  |
| Motor Unit            | Туре                                   | Wireless Eve MotionBlinds                                                                |  |
|                       |                                        | 12V DC   0.6Nm   34rpm - speed selectable via APP   65dB at 34rpm                        |  |
| Installation Brackets | Material / Operation                   | Press formed spring steel, powder coated   Top or Face Fixing - concealed when installed |  |
|                       | Colour                                 | Coordinated - White, Off White, Silver, Sand, Taupe, Bronze, Anthracite, Black           |  |

## **Motorisation Options**

| Motor Type | Туре             | Wireless Eve MotionBlinds                                                                |
|------------|------------------|------------------------------------------------------------------------------------------|
|            |                  | 12V DC   0.6Nm   34rpm - speed selectable via APP   65dB at 34rpm                        |
|            | Technology       | Wireless   Thread   Matter                                                               |
|            | Control Options  | Hand Pull   Remote Control   Smartphone APP   Wireless wall and desktop switches         |
|            | Power Supply     | Battery                                                                                  |
|            | Input            | USB-C 5V                                                                                 |
|            | Torque           | 0.6 Nm                                                                                   |
|            | Speed            | 34 rpm                                                                                   |
|            | Battery Capacity | 8.3Wh 750mAh                                                                             |
| Controls   | Options          | 1 & 4 CH Wireless Wall Switch   4CH Wireless Desktop Switch   1, 4, 15 CH Remote Control |
|            | Smart Home       | EVE Motion Blinds Smartphone APP   Apple HomeKit                                         |

Taupe

Bronze

Silver

Off White

White

Black

Anthracite

Sand