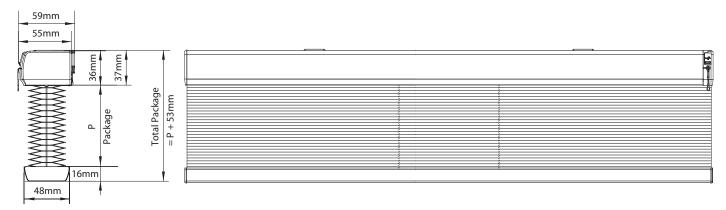

#### **Technical Information**

| Product Code          | D400 4                                 |                                                                                          |  |
|-----------------------|----------------------------------------|------------------------------------------------------------------------------------------|--|
|                       |                                        |                                                                                          |  |
| Product Name          | Standard 45mm Motorised Cellular Blind |                                                                                          |  |
| Operation             | Hand Operation                         |                                                                                          |  |
| Dimensions            | Width                                  | 600mm minimum - 3500mm maximum                                                           |  |
|                       | Drop                                   | 400mm minimum - 3500mm maximum                                                           |  |
|                       | Maximum Area                           | 10m <sup>2</sup>                                                                         |  |
| Head Rail             | Material                               | Extruded Aluminium Alloy                                                                 |  |
|                       | Dimensions                             | 52mm W x 36mm H                                                                          |  |
| Bottom Rail           | Material                               | Extruded Aluminium Alloy                                                                 |  |
|                       | Dimensions                             | 48mm W x 16mm H                                                                          |  |
|                       | Colours                                | Coordinated - White, Off White, Silver, Sand, Taupe, Bronze, Anthracite, Black           |  |
|                       | Paint                                  | Powder Coated                                                                            |  |
| Inner Rail            | Material                               | H-PVC                                                                                    |  |
| End Caps              | Material                               | UV Stabilised Acrylonitrile Butadiene Styrebe [ABS] Plastic                              |  |
|                       | Colour                                 | Coordinated - White, Off White, Silver, Sand, Taupe, Bronze, Anthracite, Black           |  |
| Lift Cords            | Material                               | Braided Polyester [minimum diamter: 0.8mm]                                               |  |
|                       | Colour                                 | Coordinated                                                                              |  |
| Motor Unit            | Туре                                   | Wireless Eve MotionBlinds                                                                |  |
|                       |                                        | 12V DC   0.6Nm   34rpm - speed selectable via APP   65dB at 34rpm                        |  |
| Installation Brackets | Material / Operation                   | Press formed spring steel, powder coated   Top or Face Fixing - concealed when installed |  |
|                       | Colour                                 | Coordinated - White, Off White, Silver, Sand, Taupe, Bronze, Anthracite, Black           |  |