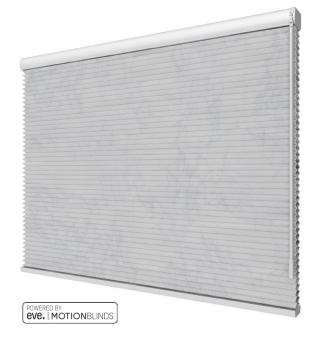

#### **Product Information**

Verosol's **Standard 45mm Motorised Cellular Blind** combines the soft appeal of a curtain with the versatility and simplicity of a blind. The ideal solution for heat and light control, and the blind almost disappears when raised. Simple and elegant, with a small stack height and short projection, giving you an uninterrupted view from your home or office window. Powered by Eve MotionBlinds, the 45mm Cellular motorised blind is the ultimate child safe blind.

### **System Diagram**

Standard Motorised 45mm Cellular Blind