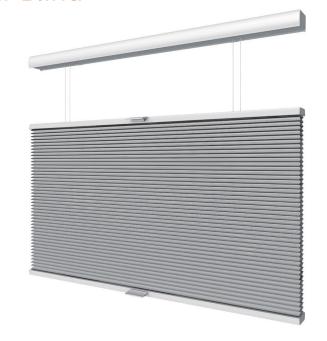

### **Product Information**

Verosol's **DUO 45mm Cordless Cellular Blind** combines the soft appeal of a curtain with the versatility and simplicity of a blind. The ideal solution for heat and light control.

The DUO 45mm cordless cellular blind is an ideal solution where privacy and/or ventilation is required. Useful for sash windows or when prviacy is required low down.

Cordless operation is the perfect child safe option, and simple hand operation to move the blind up and down.