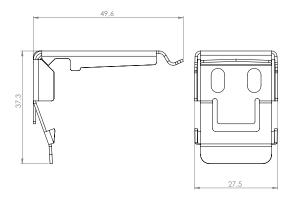

|
| Cordless Control Unit | Туре                             | Cordless cassette spring control unit concealed in head raill                            |
|                       | Material                         | UV Stabilised Polymer Acrylic                                                            |
| Installation Brackets | Material / Operation             | Press formed spring steel, powder coated   Top or Face Fixing - concealed when installed |
|                       | Colour                           | Coordinated - White, Off White, Silver, Sand, Taupe, Bronze, Anthracite, Black           |

# **DUO** 45mm Cordless Cellular Blind

### **System Diagrams**

DUO Cordless 45mm Cellular Blind



### Universal Installatiion Bracket - Face or Reveal Fixing



### **Rail Colours**