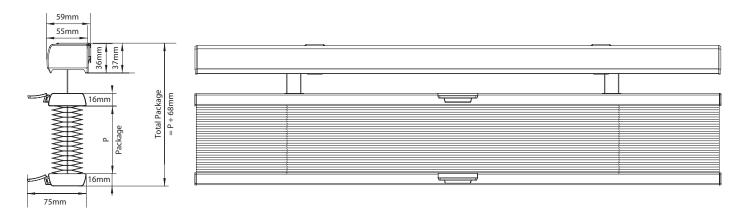

Coordinated                                                                              |
| Cordless Control Unit | Туре                             | Cordless cassette spring control unit concealed in head raill                            |
|                       | Material                         | UV Stabilised Polymer Acrylic                                                            |
| Installation Brackets | Material / Operation             | Press formed spring steel, powder coated   Top or Face Fixing - concealed when installed |
|                       | Colour                           | Coordinated - White, Off White, Silver, Sand, Taupe, Bronze, Anthracite, Black           |

# **DUO** 45mm Cordless Cellular Blind

### **System Diagrams**

DUO Cordless 45mm Cellular Blind



### Universal Installatiion Bracket - Face or Reveal Fixing



### **Rail Colours**