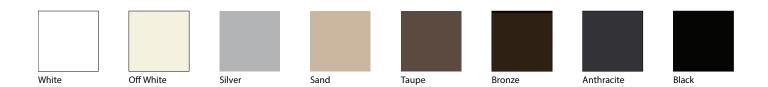

|
| Cordless Control Unit | Туре                             | Cordless cassette spring control unit concealed in head raill                            |
|                       | Material                         | UV Stabilised Polymer Acrylic                                                            |
| Installation Brackets | Material / Operation             | Press formed spring steel, powder coated   Top or Face Fixing - concealed when installed |
|                       | Colour                           | Coordinated - White, Off White, Silver, Sand, Taupe, Bronze, Anthracite, Black           |

# **DUO** 45mm Cordless Cellular Blind

### **System Diagrams**

DUO Cordless 45mm Cellular Blind



### Universal Installatiion Bracket - Face or Reveal Fixing



### **Rail Colours**