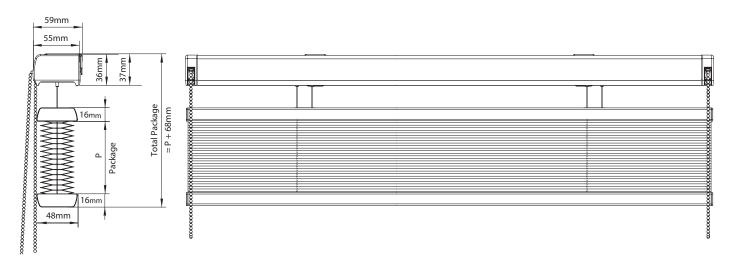

# **System Diagram**

DUO Mono Control 45mm Cellular Blind

## **Technical Information**

| Product Code          | P401.2                                    |                                                                                                        |
|-----------------------|-------------------------------------------|--------------------------------------------------------------------------------------------------------|
| Product Name          | Standard 45mm Mono Control Cellular Blind |                                                                                                        |
| Operation             | Cord Operation / Chain Operation          |                                                                                                        |
| Dimensions            | Width                                     | Cord Operation: 750mm minimum - 3500mm maximum Chain Operation: 650mm minimum - 3500mm maximum         |
|                       | Drop                                      | 400mm minimum - 3500mm maximum                                                                         |
|                       | Maximum Area                              | 10m <sup>2</sup>                                                                                       |
| Head Rail             | Material                                  | Extruded Aluminium Alloy                                                                               |
|                       | Dimensions                                | 52mm W x 36mm H                                                                                        |
| Bottom Rail           | Material                                  | Extruded Aluminium Alloy                                                                               |
|                       | Dimensions                                | 48mm W x 16mm H                                                                                        |
|                       | Colours                                   | Coordinated - White, Off White, Silver, Sand, Taupe, Bronze, Anthracite, Black                         |
|                       | Paint                                     | Powder Coated                                                                                          |
| Inner Rail            | Material                                  | H-PVC                                                                                                  |
| End Caps              | Material                                  | UV Stabilised Acrylonitrile Butadiene Styrebe [ABS] Plastic                                            |
|                       | Colour                                    | Coordinated - White, Off White, Silver, Sand, Taupe, Bronze, Anthracite, Black                         |
| Chain   Cord Loop     | Material                                  | Stainless Steel Chain   Braided Polyester [minimum diamter: 3.8mm endless loop]                        |
|                       | Colour                                    | Stainless Steel Chain   Coordinated - White, Off White, Silver, Sand, Taupe, Bronze, Anthracite, Black |
| Control Unit          | Туре                                      | Drive Unit - Side Mounted - Right or Left   1:1 or 1:4 size dependent                                  |
|                       | Colour                                    | Drive gear unit wiith coordinated end cover                                                            |
| Installation Brackets | Material / Operation                      | Press formed Spring steel, powder coated   Top or Face Fixing - concealed when installed               |
|                       | Colour                                    | Coordinated - White, Off White, Silver, Sand, Taupe, Bronze, Anthracite, Black                         |