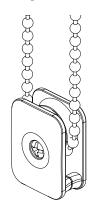

ft   1:1 or 1:4 size dependent                                  |
|                       | Colour                                    | Drive gear unit wiith coordinated end cover                                                            |
| Installation Brackets | Material / Operation                      | Press formed Spring steel, powder coated   Top or Face Fixing - concealed when installed               |
|                       | Colour                                    | Coordinated - White, Off White, Silver, Sand, Taupe, Bronze, Anthracite, Black                         |

# **DUO** 45mm Mono Control Cellular Blind

# **System Diagram**

DUO Mono Control 45mm Cellular Blind



## Universal Installatiion Bracket - Face or Reveal Fixing



## Child Safety Device [Chain or Cord]



## Rail Colours