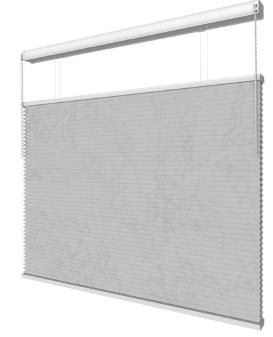

## **Product Information**

Verosol's **DUO 45mm Mono Control Cellular Blind** combines the soft appeal of a curtain with the versatility and simplicity of a blind. An ideal blind for large windows up to 3500mm wide, the DUO 45mm Mono Control Cellular System is available using a continuous cord loop or stainless steel chain continuous loop.

The DUO 45mm mono control cellular blind is an ideal solution where privacy and/or ventilation is required. Useful for sash windows or when prviacy is required low down.

In addition to the DUO mono control, DUO 45mm cellular blinds are also available in cordless and motorised operation