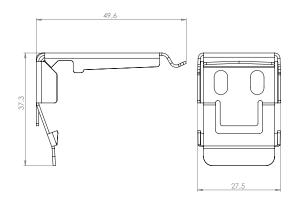

| Drive Unit - Side Mounted - Right or Left   1:1 or 1:4 size dependent                                  |
|                       | Colour                                    | Drive gear unit wiith coordinated end cover                                                            |
| Installation Brackets | Material / Operation                      | Press formed Spring steel, powder coated   Top or Face Fixing - concealed when installed               |
|                       | Colour                                    | Coordinated - White, Off White, Silver, Sand, Taupe, Bronze, Anthracite, Black                         |

# **DUO** 45mm Mono Control Cellular Blind

# **System Diagram**

DUO Mono Control 45mm Cellular Blind



## Universal Installatiion Bracket - Face or Reveal Fixing



## Child Safety Device [Chain or Cord]



## Rail Colours