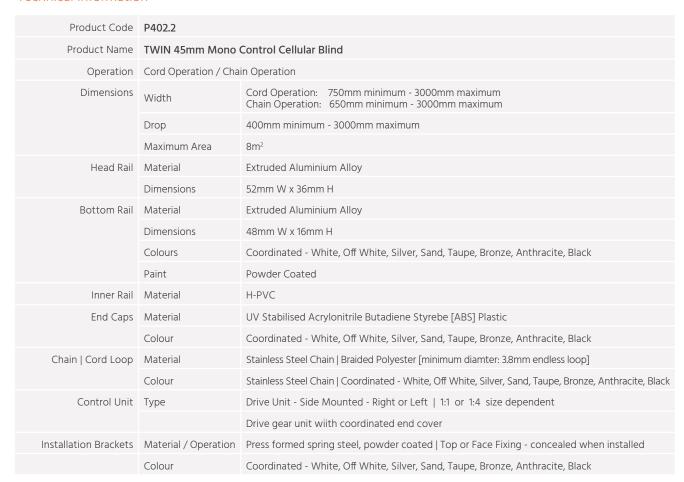

satile blind practical for both day and night time use.

A two-in-one pleated blind offering privacy without losing your view – select a sheer fabric and enjoy your day time view, and a blockout fabric for room darkening and insulation at night.

TWIN 45mm Mono Control Cellular System is available using a continuous cord loop or stainless steel chain continuous loop.

TWIN 45mm mono control cellular blinds are an ideal solution for bedrooms & rooms requiring extra light control for video screens and audio visual presentations.

In addition to the TWIN mono control, TWIN 45mm cellular blinds are also available in motorised operation.

#### **Further Information**

To find out more information phone Verosol Customer Care on 1800 721 404 or visit www.verosol.com.au

## Technical Information





# TWIN 45mm Mono Control Cellular Blind

## **System Diagram**

TWIN Mono Control 45mm Cellular Blind



## Universal Installatiion Bracket - Face or Reveal Fixing

## Child Safety Device [Chain or Cord]



## **Rail Colours**