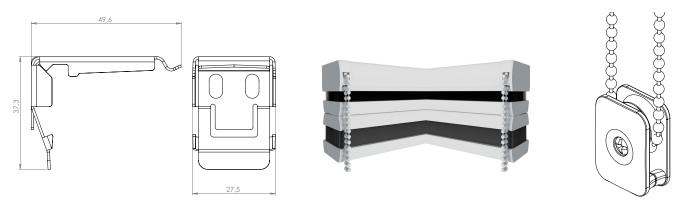

## Universal Installatiion Bracket - Face or Reveal Fixing

## Child Safety Device [Chain or Cord]