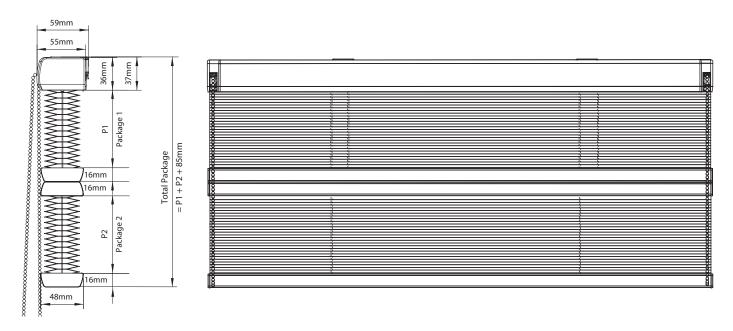

t losing your view – select a sheer fabric and enjoy your day time view, and a blockout fabric for room darkening and insulation at night.

TWIN 45mm Mono Control Cellular System is available using a continuous cord loop or stainless steel chain continuous loop.

TWIN 45mm mono control cellular blinds are an ideal solution for bedrooms & rooms requiring extra light control for video screens and audio visual presentations.

In addition to the TWIN mono control, TWIN 45mm cellular blinds are also available in motorised operation.

#### **Further Information**

To find out more information phone Verosol Customer Care on 1800 721 404 or visit www.verosol.com.au

## Technical Information





# TWIN 45mm Mono Control Cellular Blind

## **System Diagram**

TWIN Mono Control 45mm Cellular Blind



## Universal Installatiion Bracket - Face or Reveal Fixing

## Child Safety Device [Chain or Cord]



## **Rail Colours**