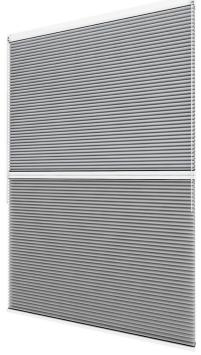

### **Product Information**

Verosol's **TWIN 45mm Mono Control Cellular Blind** is a versatile blind practical for both day and night time use.

A two-in-one pleated blind offering privacy without losing your view – select a sheer fabric and enjoy your day time view, and a blockout fabric for room darkening and insulation at night.

TWIN 45mm Mono Control Cellular System is available using a continuous cord loop or stainless steel chain continuous loop.

TWIN 45mm mono control cellular blinds are an ideal solution for bedrooms & rooms requiring extra light control for video screens and audio visual presentations.