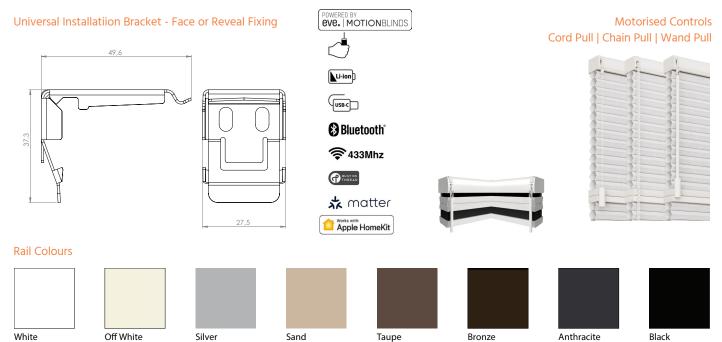

#### **Technical Information**

| Product Code          | P402.4                             |                                                                                          |  |
|-----------------------|------------------------------------|------------------------------------------------------------------------------------------|--|
| Product Name          | TWIN 45mm Motorised Cellular Blind |                                                                                          |  |
| Operation             | Hand Operation                     |                                                                                          |  |
| Dimensions            | Width                              | 840mm minimum - 3500mm maximum                                                           |  |
|                       | Drop                               | 400mm minimum - 3500mm maximum                                                           |  |
|                       | Maximum Area                       | 10m <sup>2</sup>                                                                         |  |
| Head Rail             | Material                           | Extruded Aluminium Alloy                                                                 |  |
|                       | Dimensions                         | 52mm W x 36mm H                                                                          |  |
| Bottom Rail           | Material                           | Extruded Aluminium Alloy                                                                 |  |
|                       | Dimensions                         | 48mm W x 16mm H                                                                          |  |
|                       | Colours                            | Coordinated - White, Off White, Silver, Sand, Taupe, Bronze, Anthracite, Black           |  |
|                       | Paint                              | Powder Coated                                                                            |  |
| Inner Rail            | Material                           | H-PVC                                                                                    |  |
| End Caps              | Material                           | UV Stabilised Acrylonitrile Butadiene Styrebe [ABS] Plastic                              |  |
|                       | Colour                             | Coordinated - White, Off White, Silver, Sand, Taupe, Bronze, Anthracite, Black           |  |
| Lift Cords            | Material                           | Braided Polyester [minimum diamter: 0.8mm]                                               |  |
|                       | Colour                             | Coordinated                                                                              |  |
| Motor Unit            | Туре                               | Wireless Eve MotionBlinds                                                                |  |
|                       |                                    | 12V DC   0.6Nm   34rpm - speed selectable via APP   65dB at 34rpm                        |  |
| Installation Brackets | Material / Operation               | Press formed spring steel, powder coated   Top or Face Fixing - concealed when installed |  |
|                       | Colour                             | Coordinated - White, Off White, Silver, Sand, Taupe, Bronze, Anthracite, Black           |  |

### **Motorisation Options**

| Motor Type | Туре                   | Wireless Eve MotionBlinds                                                                |
|------------|------------------------|------------------------------------------------------------------------------------------|
|            |                        | 12V DC   0.6Nm   34rpm - speed selectable via APP   65dB at 34rpm                        |
|            | Technology             | Wireless   Thread   Matter                                                               |
|            | <b>Control Options</b> | Hand Pull   Remote Control   Smartphone APP   Wireless wall and desktop switches         |
|            | Power Supply           | Battery                                                                                  |
|            | Input                  | USB-C 5V                                                                                 |
|            | Torque                 | 0.6 Nm                                                                                   |
|            | Speed                  | 34 rpm                                                                                   |
|            | Battery Capacity       | 8.3Wh 750mAh                                                                             |
| Controls   | Options                | 1 & 4 CH Wireless Wall Switch   4CH Wireless Desktop Switch   1, 4, 15 CH Remote Control |
|            | Smart Home             | EVE Motion Blinds Smartphone APP   Apple HomeKit                                         |