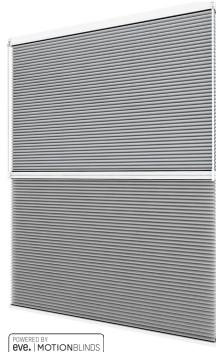

#### **Product Information**

Verosol's **TWIN 45mm Motorised Cellular Blind** is a versatile blind practical for both day and night time use. A two-in-one cellular blind offering privacy without losing your view – select a sheer fabric and enjoy your day time view, and a blockout fabric for room darkening & insulation at night.

TWIN 45mm Motorised Cellular System is powered by Eve MotionBlinds, available with a variety of control options including remote control and smartphone APP control. Motorised 45mm Cellular blinds are the ultimate child safe blind.

Ideal solution for bedrooms & rooms requiring extra light control for video screens and audio visual presentations. In addition to the TWIN motorised, our TWIN 45mm cellular blinds are also available in mono control operation.