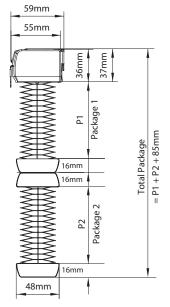

#### **Technical Information**

| Product Code          | P402.4                             |                                                                                          |  |
|-----------------------|------------------------------------|------------------------------------------------------------------------------------------|--|
| Product Name          | TWIN 45mm Motorised Cellular Blind |                                                                                          |  |
| Operation             | Hand Operation                     |                                                                                          |  |
| Dimensions            | Width                              | 840mm minimum - 3500mm maximum                                                           |  |
|                       | Drop                               | 400mm minimum - 3500mm maximum                                                           |  |
|                       | Maximum Area                       | 10m <sup>2</sup>                                                                         |  |
| Head Rail             | Material                           | Extruded Aluminium Alloy                                                                 |  |
|                       | Dimensions                         | 52mm W x 36mm H                                                                          |  |
| Bottom Rail           | Material                           | Extruded Aluminium Alloy                                                                 |  |
|                       | Dimensions                         | 48mm W x 16mm H                                                                          |  |
|                       | Colours                            | Coordinated - White, Off White, Silver, Sand, Taupe, Bronze, Anthracite, Black           |  |
|                       | Paint                              | Powder Coated                                                                            |  |
| Inner Rail            | Material                           | H-PVC                                                                                    |  |
| End Caps              | Material                           | UV Stabilised Acrylonitrile Butadiene Styrebe [ABS] Plastic                              |  |
|                       | Colour                             | Coordinated - White, Off White, Silver, Sand, Taupe, Bronze, Anthracite, Black           |  |
| Lift Cords            | Material                           | Braided Polyester [minimum diamter: 0.8mm]                                               |  |
|                       | Colour                             | Coordinated                                                                              |  |
| Motor Unit            | Туре                               | Wireless Eve MotionBlinds                                                                |  |
|                       |                                    | 12V DC   0.6Nm   34rpm - speed selectable via APP   65dB at 34rpm                        |  |
| Installation Brackets | Material / Operation               | Press formed spring steel, powder coated   Top or Face Fixing - concealed when installed |  |
|                       | Colour                             | Coordinated - White, Off White, Silver, Sand, Taupe, Bronze, Anthracite, Black           |  |