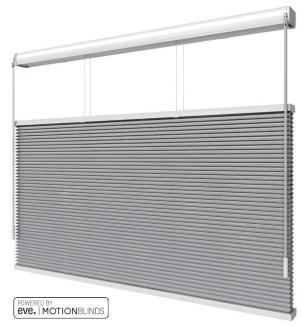

# **DUO** 45mm Motorised Cellular Blind

#### **Product Information**

Verosol's **DUO 45mm Motorised Cellular Blind** combines the soft appeal of a curtain with the versatility and simplicity of a blind. An ideal blind for large windows up to 3500mm wide. The DUO 45mm Motorised Cellular System is powered by Eve MotionBlinds, available with a variety of control options including remote control and smartphone APP control. Motorised 45mm Cellular blinds are the ultimate child safe bliind.