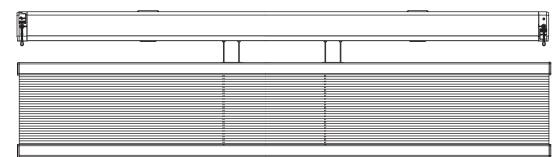

|  |
| Motor Unit            | Туре                              | Wireless Eve MotionBlinds                                                                |  |
|                       |                                   | 12V DC   0.6Nm   34rpm - speed selectable via APP   65dB at 34rpm                        |  |
| Installation Brackets | Material / Operation              | Press formed spring steel, powder coated   Top or Face Fixing - concealed when installed |  |
|                       | Colour                            | Coordinated - White, Off White, Silver, Sand, Taupe, Bronze, Anthracite, Black           |  |

Turn over for motorised options

## **DUO** 45mm Motorised Cellular Blind

### System Diagram

DUO Motorised 45mm Cellular Blind





### **Motorisation Options**

| Motor Type | Туре                   | Wireless Eve MotionBlinds                                                                |
|------------|------------------------|------------------------------------------------------------------------------------------|
|            |                        | 12V DC   0.6Nm   34rpm - speed selectable via APP   65dB at 34rpm                        |
|            | Technology             | Wireless   Thread   Matter                                                               |
|            | <b>Control Options</b> | Hand Pull   Remote Control   Smartphone APP   Wireless wall and desktop switches         |
|            | Power Supply           | Battery