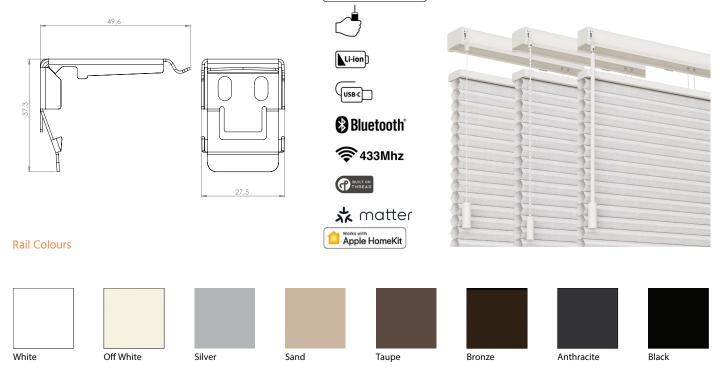

### **Motorisation Options**

| Motor Type | Туре                   | Wireless Eve MotionBlinds                                                                |
|------------|------------------------|------------------------------------------------------------------------------------------|
|            |                        | 12V DC   0.6Nm   34rpm - speed selectable via APP   65dB at 34rpm                        |
|            | Technology             | Wireless   Thread   Matter                                                               |
|            | <b>Control Options</b> | Hand Pull   Remote Control   Smartphone APP   Wireless wall and desktop switches         |
|            | Power Supply           | Battery                                                                                  |
|            | Input                  | USB-C 5V                                                                                 |
|            | Torque                 | 0.6 Nm                                                                                   |
|            | Speed                  | 34 rpm                                                                                   |
|            | Battery Capacity       | 8.3Wh 750mAh                                                                             |
| Controls   | Options                | 1 & 4 CH Wireless Wall Switch   4CH Wireless Desktop Switch   1, 4, 15 CH Remote Control |
|            | Smart Home             | EVE Motion Blinds Smartphone APP   Apple HomeKit                                         |

#### **Technical Information**

| Product Code          | P401.4                            |                                                                                          |  |
|-----------------------|-----------------------------------|------------------------------------------------------------------------------------------|--|
| Product Name          | DUO 45mm Motorised Cellular Blind |                                                                                          |  |
| Operation             | Hand Operation                    |                                                                                          |  |
| Dimensions            | Width                             | 840mm minimum - 3500mm maximum                                                           |  |
|                       | Drop                              | 400mm minimum - 3500mm maximum                                                           |  |
|                       | Maximum Area                      | 10m <sup>2</sup>                                                                         |  |
| Head Rail             | Material                          | Extruded Aluminium Alloy                                                                 |  |
|                       | Dimensions                        | 52mm W x 36mm H                                                                          |  |
| Bottom Rail           | Material                          | Extruded Aluminium Alloy                                                                 |  |
|                       | Dimensions                        | 48mm W x 16mm H                                                                          |  |
|                       | Colours                           | Coordinated - White, Off White, Silver, Sand, Taupe, Bronze, Anthracite, Black           |  |
|                       | Paint                             | Powder Coated                                                                            |  |
| Inner Rail            | Material                          | H-PVC                                                                                    |  |
| End Caps              | Material                          | UV Stabilised Acrylonitrile Butadiene Styrebe [ABS] Plastic                              |  |
|                       | Colour                            | Coordinated - White, Off White, Silver, Sand, Taupe, Bronze, Anthracite, Black           |  |
| Lift Cords            | Material                          | Braided Polyester [minimum diamter: 0.8mm]                                               |  |
|                       | Colour                            | Coordinated                                                                              |  |
| Motor Unit            | Туре                              | Wireless Eve MotionBlinds                                                                |  |
|                       |                                   | 12V DC   0.6Nm   34rpm - speed selectable via APP   65dB at 34rpm                        |  |
| Installation Brackets | Material / Operation              | Press formed spring steel, powder coated   Top or Face Fixing - concealed when installed |  |
|                       | Colour                            | Coordinated - White, Off White, Silver, Sand, Taupe, Bronze, Anthracite, Black           |  |