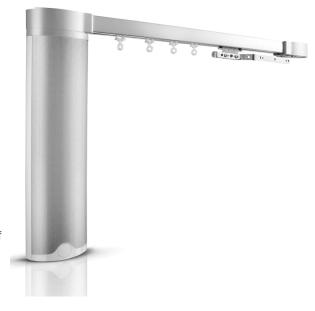

#### **Product Information**

Verosol's **Glydea ULTRA Motorised Curtain Track** adds a layer of luxury and elegance to your home or office, with a stunning design that reflects your style. With our motorised curtain system you can control all your curtains easily via your smartphone or a remote control.

Our Glydea ULTRA motorised curtain track is developed to be quiet and reliable, guaranteeing you a peaceful home. Because your wellbeing is our priority, our curtains open & close discreetly and silently.