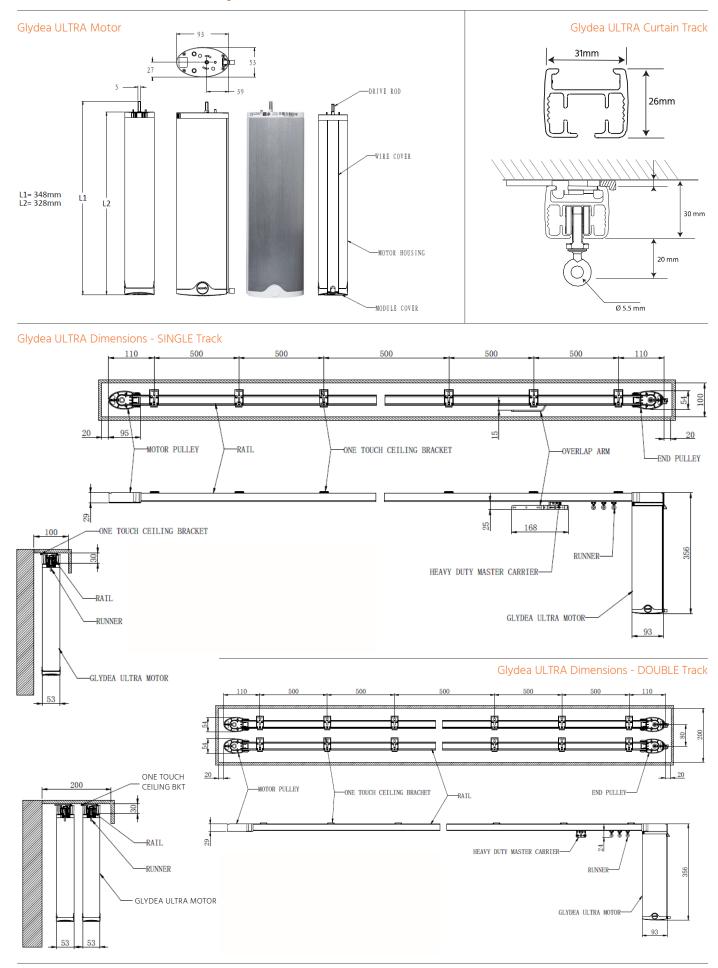

#### **Technical Information**

| Product Code                    | C201.6  Glydea <sup>TM</sup> ULTRA Motorised Curtain Track              |        |           |        |
|---------------------------------|-------------------------------------------------------------------------|--------|-----------|--------|
| Product Name                    |                                                                         |        |           |        |
| Motor Type                      | RTS*                                                                    |        | WT        |        |
|                                 | 35e                                                                     | 60e    | 35e       | 60e    |
| Nominal Torque [nm]             | 0.6                                                                     | 1      | 0.6       | 1      |
| Adjustable Linnear Speed [cm/s] | 20cm/s   17.5cm/s   15cm/s (default)   12.5cm/s   7.5cm/s (silent mode) |        |           |        |
| Sound Level [dBA]               | 45.2   43.4   39.7   37.2   29.8 dBA                                    |        |           |        |
| Voltage                         | 230V / 50Hz                                                             |        |           |        |
| Supply                          | AC                                                                      |        |           |        |
| Maximum Current                 | 0.4A                                                                    |        |           |        |
| Adjustable Limits               | Yes                                                                     | Yes    | Yes       | Yes    |
| Limit Switch Type               | Electronic                                                              |        |           |        |
| Curtain Maximum Weight          | 35kg                                                                    | 60kg   | 35kg      | 60kg   |
| Maximum Track Width [Mtr]       | 10mtrs                                                                  | 12mtrs | 10mtrs    | 12mtrs |
| Control Method                  | RTS                                                                     |        | AC Switch |        |
| Radio Frequency [MHz]           | 433.42                                                                  | 433.42 |           |        |
| Thermal Time                    | 2.5 minutes                                                             |        |           |        |
| Index Protection Rating         | IP30                                                                    |        |           |        |
| Electrical Insulation           | Class I                                                                 |        |           |        |
| Temperature Working Range       | 0°C to +60°C                                                            |        |           |        |
| Motor Length L1                 | 348mm                                                                   |        |           |        |