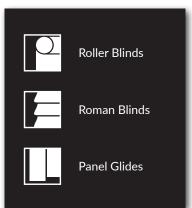

#### **Features**

- Intricate weave construction with multi-coloured yarns, creating depth and texture
- Combination of thick and thin yarns adds a decorative touch
- Designed for maximum room darkening and total privacy
- Featuring a neutral palette of 13 colours, and available in matching semi transparent fabric
- · Suitable for Roller Blinds, Roman Blinds and Panel Glides

## Blockout

| Fabric Density                           | Blockout                                                   |                       | Opacity      | AS2663-1999 |  |
|------------------------------------------|------------------------------------------------------------|-----------------------|--------------|-------------|--|
| Composition                              | 100% Polyester with Acryli                                 | c Foam Coating        | PVC Free     |             |  |
| Weight                                   | 390gsm ± 5%                                                |                       |              |             |  |
| Thickness                                | 0.60mm ± 5%                                                |                       |              |             |  |
| Width                                    | 3000mm                                                     |                       |              |             |  |
| Colour Fastness                          | > 5 [Blue Wool Scale], Fade Resistant                      |                       |              |             |  |
| Flame Retardancy<br>[AS/NZS 1530.3-1999] | Compliant with BCA requirements for class 2 to 9 buildings |                       |              |             |  |
| Certification                            | Greenguard Gold                                            | Oeko-Tex 100 Class IV |              |             |  |
| Suitable Products                        | Roller Blinds                                              | Roman Blinds          | Panel Glides |             |  |