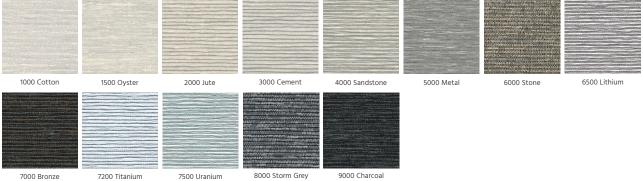

#### **Features**

- Intricate weave construction with multi-coloured yarns, creating depth and texture
- Combination of thick and thin yarns adds a decorative touch
- Designed for maximum room darkening and total privacy
- Featuring a neutral palette of 13 colours, and available in matching semi transparent fabric
- · Suitable for Roller Blinds, Roman Blinds and Panel Glides

### **Colour Range**