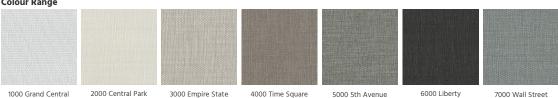

| Panel Glides |  |

#### **Blockout Fabric Range**

| • • • • • • • • • • • • • • • • • • • • |     |
|-----------------------------------------|-----|
| Solar transmittance                     | 0%  |
| Solar reflectance outside               | 70% |
| Solar absorptance                       | 30% |
| Luminous transmittance [VLT]            | 0%  |
| UV transmittance                        | 0%  |
| Openness Factor [nominal]               | 0%  |

#### **Glazing Type - Single 4mm Clear Glass**

| G-value / Solar heat gain coefficient | 30%                     |
|---------------------------------------|-------------------------|
| •••••                                 | • • • • • • • • • • • • |
| Shading coefficient                   | 34%                     |

### **Colour Range**