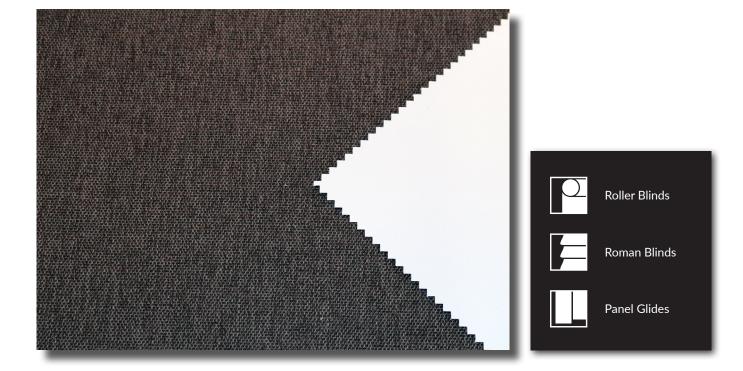

### **Features**

- Intricate weave construction with multi-coloured yarns, creating depth and texture
- Combination of thick and thin yarns adds a decorative touch
- Designed for maximum room darkening and total privacy
- Featuring a neutral palette of 7 colours, and available in matching non transparent fabric
- Suitable for Roller Blinds, Roman Blinds and Panel Glides

### **Care Instructions**

Surface dust can be removed with vacuum or a soft cloth

For more information visit verosol.com.au or call 1800 721 404