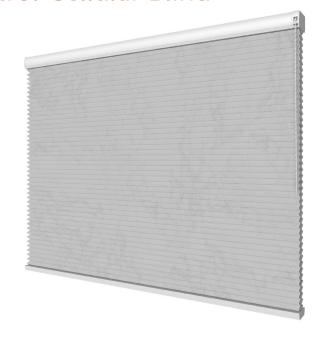

### **Product Information**

Verosol's **Standard 45mm Mono Control Cellular Blind** combines the soft appeal of a curtain with the versatility and simplicity of a blind. An ideal blind for large windows up to 3500mm wide, the 45mm Mono Control Cellular System is available using a continuous cord loop or stainless steel chain continuous loop.

Simple and elegant, the ideal solution for heat and light control, with a small stack height and short projection, giving you an uninterrupted view from your home or office window.

In addition to the standard mono control, 45mm cellular blinds are available in cordless and motorised operation