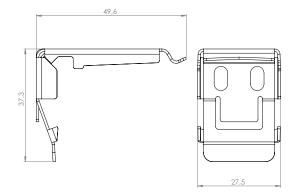

e Unit - Side Mounted - Right or Left   1:1 or 1:4 size dependent                                  |
|                       | Colour                                    | Drive gear unit wiith coordinated end cover                                                            |
| Installation Brackets | Material / Operation                      | Press formed spring steel, powder coated   Top or Face Fixing - concealed when installed               |
|                       | Colour                                    | Coordinated - White, Off White, Silver, Sand, Taupe, Bronze, Anthracite, Black                         |

# Standard 45mm Mono Control Cellular Blind

# **System Diagram**

Standard Mono Control 45mm Cellular Blind



### Universal Installatiion Bracket - Face or Reveal Fixing



### Child Safety Device [Chain or Cord]



## **Rail Colours**