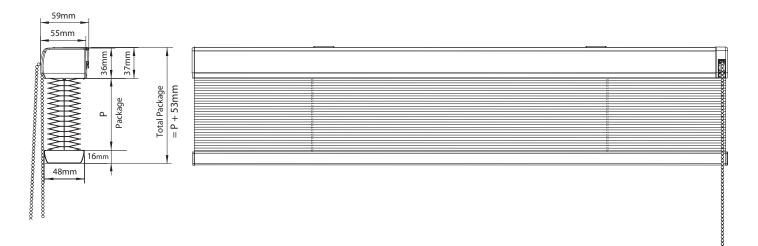

### **Technical Information**

| Product Code          | P400.2                                    |                                                                                                        |
|-----------------------|-------------------------------------------|--------------------------------------------------------------------------------------------------------|
| Product Name          | Standard 45mm Mono Control Cellular Blind |                                                                                                        |
| Operation             | Cord Operation / Chain Operation          |                                                                                                        |
| Dimensions            | Width                                     | Cord Operatiion: 480mm minimum - 3500mm maximum<br>Chain Operation: 360mm minimum - 3500mm maximum     |
|                       | Drop                                      | 400mm minimum - 3500mm maximum                                                                         |
|                       | Maximum Area                              | 10m <sup>2</sup>                                                                                       |
| Head Rail             | Material                                  | Extruded Aluminium Alloy                                                                               |
|                       | Dimensions                                | 52mm W x 36mm H                                                                                        |
| Bottom Rail           | Material                                  | Extruded Aluminium Alloy                                                                               |
|                       | Dimensions                                | 48mm W x 16mm H                                                                                        |
|                       | Colours                                   | Coordinated - White, Off White, Silver, Sand, Taupe, Bronze, Anthracite, Black                         |
|                       | Paint                                     | Powder Coated                                                                                          |
| Inner Rail            | Material                                  | H-PVC                                                                                                  |
| End Caps              | Material                                  | UV Stabilised Acrylonitrile Butadiene Styrebe [ABS] Plastic                                            |
|                       | Colour                                    | Coordinated - White, Off White, Silver, Sand, Taupe, Bronze, Anthracite, Black                         |
| Chain   Cord Loop     | Material                                  | Stainless Steel Chain   Braided Polyester [minimum diamter: 3.8mm endless loop]                        |
|                       | Colour                                    | Stainless Steel Chain   Coordinated - White, Off White, Silver, Sand, Taupe, Bronze, Anthracite, Black |
| Control Unit          | Туре                                      | Drive Unit - Side Mounted - Right or Left   1:1 or 1:4 size dependent                                  |
|                       | Colour                                    | Drive gear unit wiith coordinated end cover                                                            |
| Installation Brackets | Material / Operation                      | Press formed spring steel, powder coated   Top or Face Fixing - concealed when installed               |
|                       | Colour                                    | Coordinated - White, Off White, Silver, Sand, Taupe, Bronze, Anthracite, Black                         |

# **System Diagram**

Standard Mono Control 45mm Cellular Blind