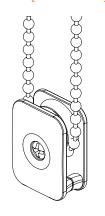

or 1:4 size dependent                                  |
|                       | Colour                                    | Drive gear unit wiith coordinated end cover                                                            |
| Installation Brackets | Material / Operation                      | Press formed spring steel, powder coated   Top or Face Fixing - concealed when installed               |
|                       | Colour                                    | Coordinated - White, Off White, Silver, Sand, Taupe, Bronze, Anthracite, Black                         |

# Standard 45mm Mono Control Cellular Blind

# **System Diagram**

Standard Mono Control 45mm Cellular Blind



### Universal Installatiion Bracket - Face or Reveal Fixing



### Child Safety Device [Chain or Cord]



## **Rail Colours**