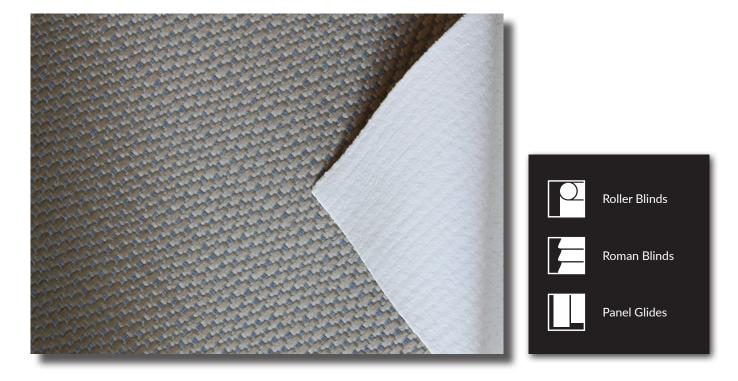

# Premium blockout jacquard with matching non transparent fabric

### **Features**

- A premium jacquard fabric with stunning three-dimensional feel and appearance
- · Designed for maximum room darkening and total privacy
- Featuring a versatile palette, and available in matching non transparent fabric
- Durable, easy to clean fabric
- Suitable for Roller Blinds, Roman Blinds and Panel Glides