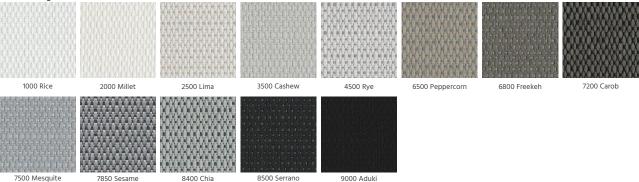

| •••••        | •••••            |
| Colour Fastness   | >7 [Blue Wool Scale], Fully Fade Resistant |                |              |                  |
| Suitable Products | Roller Blinds                              | Roman Blinds   | Panel Glides |                  |

| Blockout Fabric Range        |     |
|------------------------------|-----|
| Solar transmittance          | 0%  |
| Solar reflectance outside    | 73% |
| Solar absorptance            | 27% |
| Luminous transmittance [VLT] | 0%  |
| UV transmittance             | 0%  |
| Openness Factor [nominal]    | 0%  |

## Glazing Type - Single 3mm Clear Glass

| G-value / Solar heat gain coefficient | 29% |
|---------------------------------------|-----|
| Shading coefficient                   | 33% |

#### **Colour Range**