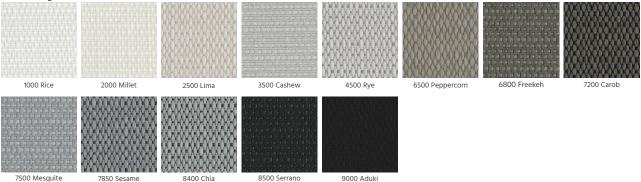

| 33%  | 20%  | 9%   | 28%  | 23%  | 23%  |
| Solar reflectance outside    | 52%  | 50%  | 38%  | 24%  | 47%  | 41%  | 43%  |
| Solar absorptance            | 17%  | 17%  | 42%  | 67%  | 25%  | 36%  | 34%  |
| Luminous transmittance [VLT] | 28%  | 27%  | 6%   | 3%   | 19%  | 11%  | 13%  |
| UV transmittance             | 15%  | 19%  | 4%   | 2%   | 10%  | 7%   | 9%   |
| Openness Factor [nominal]    | 0.5% | 0.5% | 0.5% | 0.5% | 0.5% | 0.5% | 0.5% |

#### Glazing Type - Single 3mm Clear Glass

| G-value / Solar heat gain coefficient |      |        |      |     |      |       |     |
|---------------------------------------|------|--------|------|-----|------|-------|-----|
| Shading coefficient                   | 0270 | 5 . 70 | 00,0 | 67% | 5576 | 0,,,0 | 56% |

#### **Colour Range**