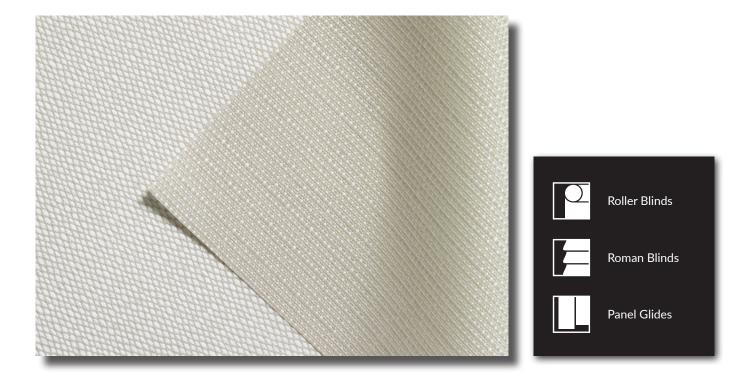

#### **Features**

- A premium jacquard fabric with stunning three-dimensional feel and appearance
- Offering light filtering and a subtle level of privacy
- Featuring a versatile palette, and available in matching blockout fabric
- Durable, easy to clean fabric
- Suitable for Roller Blinds, Roman Blinds and Panel Glides

## 713 Trezzini

### Non Transparent

| Fabric Density                          | Non Transparent                         |                                         |                                         |                                         |  |
|-----------------------------------------|-----------------------------------------|-----------------------------------------|-----------------------------------------|-----------------------------------------|--|
| Composition                             | 100% Polyester                          | PVC Free                                | ••••••                                  | •                                       |  |
| Weight                                  | 260gsm ± 5%                             | •••••                                   | •••••                                   |                                         |  |
| Thickness                               | 0.60mm ± 5%                             | •••••                                   | ••••••                                  |                                         |  |
| Width                                   | 3000mm                                  | •••••                                   | •••••                                   |                                         |  |
| Colour Fastness                         | >7 [Blue Wool Scale], Fully F           | ade Resistant                           | •••••                                   |                                         |  |
| Suitable Products                       | Roller Blinds                           | Roman Blinds                            | Panel Glides                            | •                                       |  |
| • • • • • • • • • • • • • • • • • • • • | • · · · · · · · · · · · · · · · · · · · | • • • • • • • • • • • • • • • • • • • • | • • • • • • • • • • • • • • • • • • • • | · • · · · · · · · · · · · · · · · · · · |  |