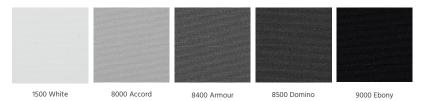

| Opacity            | AS2663.3-1999 |
| Flame Retardancy<br>[AS/NZS 1530.3-1999] | Ignitability Index Spread of flame Index Heat evolved Index Smoke developed Index     | 0 Range [0-20] 0 Range [0-10] 0 Range [0-10] 6 Range [0-10] |                    |               |
| [International]                          | NFPA 701 (USA)                                                                        | •••••                                                       |                    |               |
| Suitable Products                        | Roller Blinds                                                                         | Roman Blinds                                                | Panel Glides       |               |

### **Colour Range**



### Phase-Out Colours (limited stocks available)