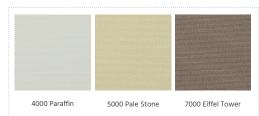

| AS2663.3-1999 |
| Flame Retardancy<br>[AS/NZS 1530.3-1999] | Ignitability Index Spread of flame Index Heat evolved Index Smoke developed Index     | 0 Range [0-20] 0 Range [0-10] 0 Range [0-10] 6 Range [0-10] |                    |               |
| [International]                          | NFPA 701 (USA)                                                                        | •••••                                                       |                    |               |
| Suitable Products                        | Roller Blinds                                                                         | Roman Blinds                                                | Panel Glides       |               |

### **Colour Range**



### Phase-Out Colours (limited stocks available)