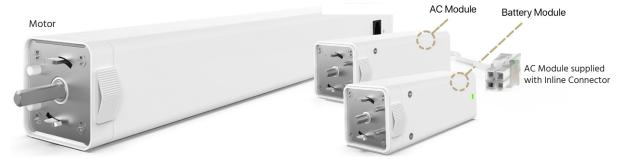

### **Product Information**

Verosol's **Automate** - One motor with two power options. Automate motorised curtain track provides you with the ultimate versatillity. Available in Black & White.

**Automate's** modular design allows the option to power the track using either 240V AC or via 15V Low Voltage battery operation by simply adding an AC or Battery module to the base motor.

### Automate Curtain Track

### Motor & Module Types | Motor Dimension & Lengths