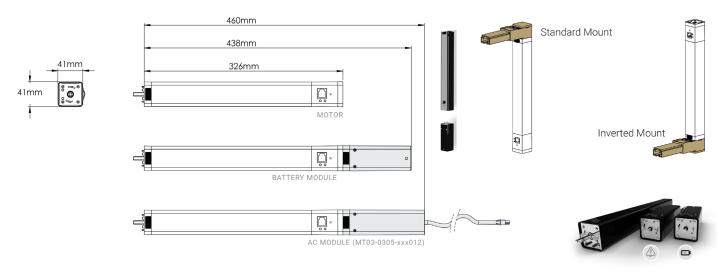

### Automate Curtain Track

### Motor & Module Types | Motor Dimension & Lengths

### **Motor Mounting Options**