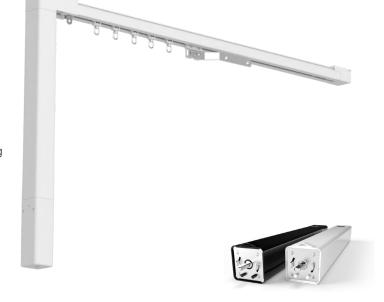

### Automate Curtain Track

### Motor & Module Types | Motor Dimension & Lengths