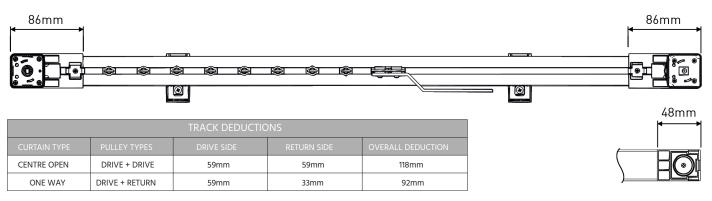

### **Technical Information**

| Product Code                    | C202.6                                                                            | C202.6                               |
|---------------------------------|-----------------------------------------------------------------------------------|--------------------------------------|
| Product Name                    | Automate 240V AC Motorised Curtain Track                                          | Automate 15V Motorised Curtain Track |
| Motor Type                      | Mainss Powered                                                                    | Battery Low Volatage                 |
| Nominal Torque [nm]             | 1.2                                                                               | 1.2                                  |
| Adjustable Linnear Speed [cm/s] | 14cm/s                                                                            | 14cm/s                               |
| Sound Level [dBA]               | 44                                                                                | 44                                   |
| Voltage                         | 240V 50Hz                                                                         | 15V                                  |
| Supply                          | AC                                                                                | DC                                   |
| Maximum Current                 | 1.3A                                                                              | N/A                                  |
| Adjustable Limits               | Yes                                                                               | Yes                                  |
| Curtain Maximum Weight          | 50kg                                                                              | 50kg                                 |
| Maximum Track Width [Mtr]       | 12mtrs (> 5.8mtrs with joiner)                                                    |                                      |
| Control Method                  | Automate Pulse Hub & Smart Phone APP   Smart Phone control<br>ARC Remote Controls |                                      |
| Radio Frequency [MHz]           | 433.92                                                                            | 433.92                               |
| Thermal Time                    | 12 minutes                                                                        | 12 minutes                           |
| Charging Voltage                | N/A                                                                               | 5V DC (micro USB)                    |
| Index Protection Rating         | IP20                                                                              | IP20                                 |
| Electrical Insulation           | Class II                                                                          | Class A                              |
| Temperature Working Range       | -10° C to 50° C                                                                   | -10° C to 50° C                      |