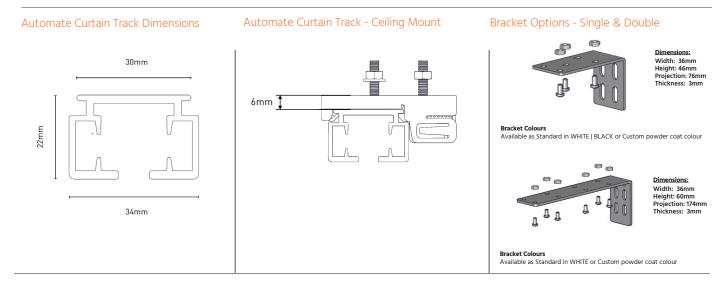

| 12 minutes                           |
| Charging Voltage                | N/A                                                                               | 5V DC (micro USB)                    |
| Index Protection Rating         | IP20                                                                              | IP20                                 |
| Electrical Insulation           | Class II                                                                          | Class A                              |
| Temperature Working Range       | -10° C to 50° C                                                                   | -10° C to 50° C                      |

# **Automate Motorised Curtain Track**

# 240V AC or 15V DC | Battery Operated Motorised Curtain Track System



### Automate Curtain Track



### Motor & Module Types | Motor Dimension & Lengths

### **Motor Mounting Options**