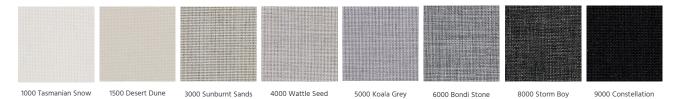

| • • • • • • • • • • • • • • • • • • • • | ••••••••••••           |
|                                          | Smoke developed Index                                                               | 6 Range [0-10]                  | •••••                                   | •••••                  |
|                                          | Complies with Building Code of Australia requirements for Class 2 to 9(a) Buildings |                                 |                                         |                        |
| Suitable Products                        | Roller Blinds                                                                       | Roman Blinds                    | Panel Glides                            |                        |

#### **Colour Range**