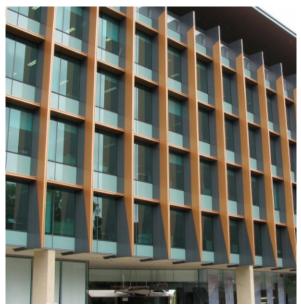

## **Bechtel Australian HQ**

#### **KWA Blinds**

| Type of Building:  | Office Fitout         |
|--------------------|-----------------------|
| Project Location:  | Fortitude Valley,     |
|                    | Queensland            |
| Architect:         | DesignInc             |
| Facade Contractor: | KWA Blinds            |
| Product Type:      | Roller Blinds         |
| Product System:    | Ambience Roller Blind |
| Fabric:            | 205 SilverScreen Semi |
|                    | Transparent           |
| Colour:            | Qty: 180              |
| Product Type:      | Roller Blinds         |
| Product System:    | Ambience Roller Blind |
| Fabric:            | 710 Aspect Blockout   |
| Colour:            | Qty: 20               |

#### Summary

Large office building with several facades receiving direct sun exposure and large ceiling height on ground level.