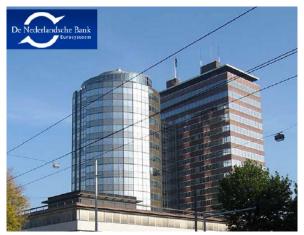

# De Nederlandse Bank, Amsterdam

#### **Verosol Netherlands**

| Type of Building:  | Office Fitout         |
|--------------------|-----------------------|
| Project Location:  | Westeinde, Amsterdam  |
| Facade Contractor: | Verosol Netherlands   |
| Product Type:      | Roller Blinds         |
| Product System:    |                       |
| Fabric:            | 205 SilverScreen Semi |
|                    | Transparent           |
| Colour:            | Qty: 153              |

## Summary

General Information: Renovation and extension of existing building. Improvement of the total building, including solar shading. Light and heat control in combination with a good view through. Client had very good experience with Verosol pleated blinds which were manufactured about 15 years ago.