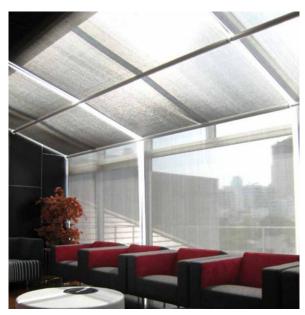

### Residence in Bangkok

| Type of Building:  | Single Family Home             |
|--------------------|--------------------------------|
| Project Location:  | Bangkok, Bangkok               |
| Architect:         | MOOF ARCHITECTURE CO.,<br>LTD. |
| Facade Contractor: | Ocean Trading Ltd., Part.      |
| Product Type:      | Roller Blinds                  |
| Product System:    | Mode Skylight Roller Blind     |
| Fabric:            | 205 SilverScreen Semi          |
|                    | Transparent                    |
| Colour:            | Bronze Qty: 3                  |

**Summary** Good heat control and good view through.

**Benefits of Verosol** Motorised Skylight system with metal backed SilverScreen fabric.